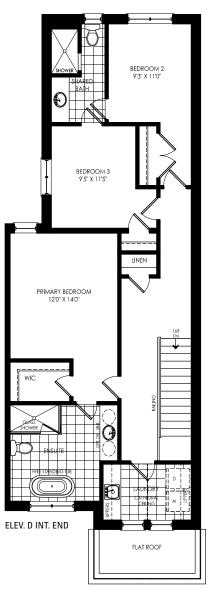

## 21' LUMINA COLLECTION

ELEV. A • 1,933 SQ.FT. | ELEV. B • 1,955 SQ.FT. | ELEV. C • 1,943 SQ.FT. (WOB)

SECOND FLOOR

FLAT ROOF

Illustrations are artist's concept. All dimensions are approximate. Specifications, terms and conditions are subject to change without notice. Floor plans and room dimensions apply to elevation A of this model type and may vary according to elevation. Plan may be built with mirror image. Location of furnace, hot water tank, support posts and beams are determined by the HVAC designer or architect and may result in drywall boxes on walls and ceilings that are not shown. The size and location of the utility area are approximate. The number of steps at front and rear may vary depending on grading. E. & O. E. TH-F-21-1

Illustrations are artist's concept. All dimensions are approximate. Specifications, terms and conditions are subject to change without notice. Floor plans and room dimensions apply to elevation A of this model type and may vary according to elevation. Plan may be built with mirror image. Location of furnace, hot water tank, support posts and beams are determined by the HVAC designer or architect and may result in drywall boxes on walls and ceilings that are not shown. The size and location of the utility area are approximate. The number of steps at front and rear may vary depending on grading. E. & O. E. TH-F-21-1