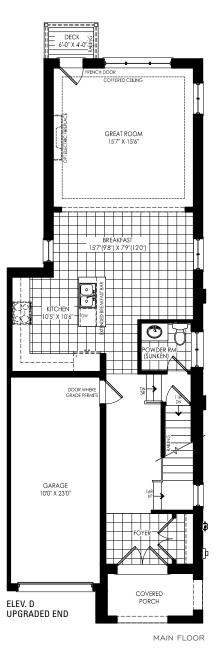

## 21' LUMINA COLLECTION

ELEV. A • 1,933 SQ.FT. | ELEV. B • 1,955 SQ.FT. | ELEV. C • 1,943 SQ.FT. (WOB)

SECOND FLOOR

FLAT ROOF

Illustrations are artist's concept. All dimensions are approximate. Specifications, terms and conditions are subject to change without notice. Floor plans and room dimensions apply to elevation A of this model type and may vary according to elevation. Plan may be built with mirror image. Location of furnace, hot water tank, support posts and beams are determined by the HVAC designer or architect and may result in drywall boxes on walls and ceilings that are not shown. The size and location of the utility area are approximate. The number of steps at front and rear may vary depending on grading. E. & O. E. TH-F-21-1

Illustrations are artist's concept. All dimensions are approximate. Specifications, terms and conditions are subject to change without notice. Floor plans and room dimensions apply to elevation A of this model type and may vary according to elevation. Plan may be built with mirror image. Location of furnace, hot water tank, support posts and beams are determined by the HVAC designer or architect and may result in drywall boxes on walls and ceilings that are not shown. The size and location of the utility area are approximate. The number of steps at front and rear may vary depending on grading. E. & O. E. TH-F-21-1