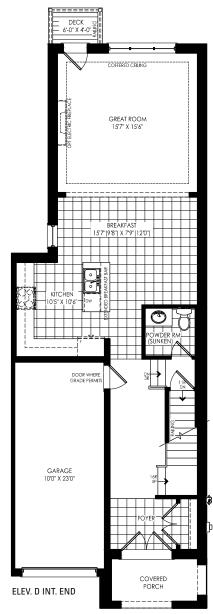

## 21' LUMINA COLLECTION

ELEV. A • 1,933 SQ.FT. | ELEV. B • 1,955 SQ.FT. | ELEV. C • 1,943 SQ.FT. (WOB)

SECOND FLOOR

FLAT ROOF

Illustrations are artist's concept. All dimensions are approximate. Specifications, terms and conditions are subject to change without notice. Floor plans and room dimensions apply to elevation A of this model type and may vary according to elevation. Plan may be built with mirror image. Location of furnace, hot water tank, support posts and beams are determined by the HVAC designer or architect and may result in drywall boxes on walls and ceilings that are not shown. The size and location of the utility area are approximate. The number of steps at front and rear may vary depending on grading. E. & O. E. TH-F-21-1

Illustrations are artist's concept. All dimensions are approximate. Specifications, terms and conditions are subject to change without notice. Floor plans and room dimensions apply to elevation A of this model type and may vary according to elevation. Plan may be built with mirror image. Location of furnace, hot water tank, support posts and beams are determined by the HVAC designer or architect and may result in drywall boxes on walls and ceilings that are not shown. The size and location of the utility area are approximate. The number of steps at front and rear may vary depending on grading. E. & O. E. TH-F-21-1