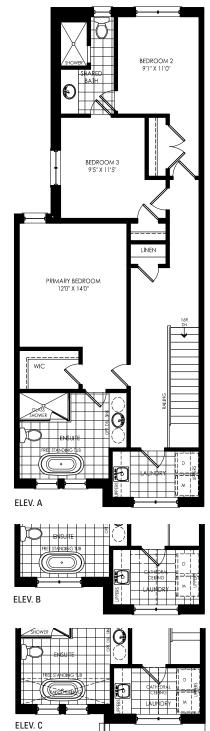

DECK ABOVE

MAIN FLOOR

SECOND FLOOR

SECOND FLOOR

Illustrations are artist's concept. All dimensions are approximate. Specifications, terms and conditions are subject to change without notice. Floor plans and room dimensions apply to elevation A of this model type and may vary according to elevation. Plan may be built with mirror image. Location of furnace, hot water tank, support posts and beams are determined by the HVAC designer or architect and may result in drywall boxes on walls and ceilings that are not shown. The size and location of the utility area are approximate. The number of steps at front and rear may vary depending on grading. E. & O. E. TH-F-21-1

Illustrations are artist's concept. All dimensions are approximate. Specifications, terms and conditions are subject to change without notice. Floor plans and room dimensions apply to elevation A of this model type and may vary according to elevation. Plan may be built with mirror image. Location of furnace, hot water tank, support posts and beams are determined by the HVAC designer or architect and may result in drywall boxes on walls and ceilings that are not shown. The size and location of the utility area are approximate. The number of steps at front and rear may vary depending on grading. E. & O. E. TH-F-21-1