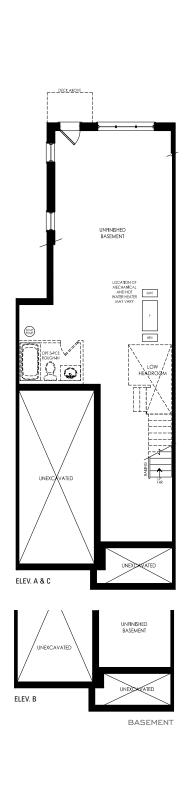

DECK ABOVE

MAIN FLOOR

SECOND FLOOR

SECOND FLOOR

Illustrations are artist's concept. All dimensions are approximate. Specifications, terms and conditions are subject to change without notice. Floor plans and room dimensions apply to elevation A of this model type and may vary according to elevation. Plan may be built with mirror image. Location of furnace, hot water tank, support posts and beams are determined by the HVAC designer or architect and may result in drywall boxes on walls and ceilings that are not shown. The size and location of the utility area are approximate. The number of steps at front and rear may vary depending on grading. E. & O. E. TH-F-21-1

Illustrations are artist's concept. All dimensions are approximate. Specifications, terms and conditions are subject to change without notice. Floor plans and room dimensions apply to elevation A of this model type and may vary according to elevation. Plan may be built with mirror image. Location of furnace, hot water tank, support posts and beams are determined by the HVAC designer or architect and may result in drywall boxes on walls and ceilings that are not shown. The size and location of the utility area are approximate. The number of steps at front and rear may vary depending on grading. E. & O. E. TH-F-21-1