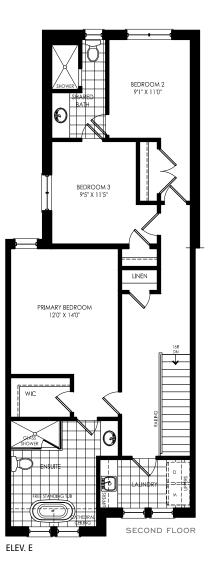

## 21' LUMINA COLLECTION

## 21' LUMINA COLLECTION

ELEV. A • 1,933 SQ.FT. | ELEV. B • 1,955 SQ.FT. | ELEV. C • 1,943 SQ.FT. (WOB)

SECOND FLOOR

FLAT ROOF

Illustrations are artist's concept. All dimensions are approximate. Specifications, terms and conditions are subject to change without notice. Floor plans and room dimensions apply to elevation A of this model type and may vary according to elevation. Plan may be built with mirror image. Location of furnace, hot water tank, support posts and beams are determined by the HVAC designer or architect and may result in drywall boxes on walls and ceilings that are not shown. The size and location of the utility area are approximate. The number of steps at front and rear may vary depending on grading. E. & O. E. TH-F-21-1

Illustrations are artist's concept. All dimensions are approximate. Specifications, terms and conditions are subject to change without notice. Floor plans and room dimensions apply to elevation A of this model type and may vary according to elevation. Plan may be built with mirror image. Location of furnace, hot water tank, support posts and beams are determined by the HVAC designer or architect and may result in drywall boxes on walls and ceilings that are not shown. The size and location of the utility area are approximate. The number of steps at front and rear may vary depending on grading. E. & O. E. TH-F-21-1