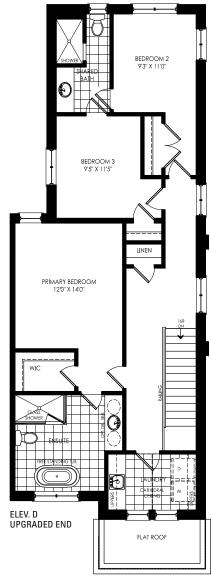

## 21' LUMINA COLLECTION

## 21' LUMINA COLLECTION

ELEV. A • 1,933 SQ.FT. | ELEV. B • 1,955 SQ.FT. | ELEV. C • 1,943 SQ.FT. (WOB)

SECOND FLOOR

FLAT ROOF

Illustrations are artist's concept. All dimensions are approximate. Specifications, terms and conditions are subject to change without notice. Floor plans and room dimensions apply to elevation A of this model type and may vary according to elevation. Plan may be built with mirror image. Location of furnace, hot water tank, support posts and beams are determined by the HVAC designer or architect and may result in drywall boxes on walls and ceilings that are not shown. The size and location of the utility area are approximate. The number of steps at front and rear may vary depending on grading. E. & O. E. TH-F-21-1

Illustrations are artist's concept. All dimensions are approximate. Specifications, terms and conditions are subject to change without notice. Floor plans and room dimensions apply to elevation A of this model type and may vary according to elevation. Plan may be built with mirror image. Location of furnace, hot water tank, support posts and beams are determined by the HVAC designer or architect and may result in drywall boxes on walls and ceilings that are not shown. The size and location of the utility area are approximate. The number of steps at front and rear may vary depending on grading. E. & O. E. TH-F-21-1