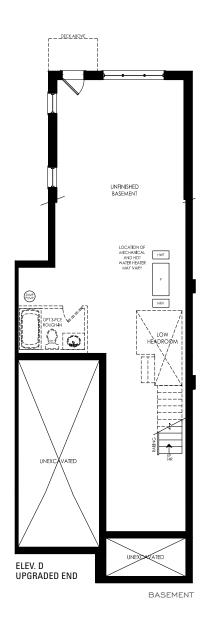

DECK ABOVE

MAIN FLOOR

SECOND FLOOR

SECOND FLOOR

Illustrations are artist's concept. All dimensions are approximate. Specifications, terms and conditions are subject to change without notice. Floor plans and room dimensions apply to elevation A of this model type and may vary according to elevation. Plan may be built with mirror image. Location of furnace, hot water tank, support posts and beams are determined by the HVAC designer or architect and may result in drywall boxes on walls and ceilings that are not shown. The size and location of the utility area are approximate. The number of steps at front and rear may vary depending on grading. E. & O. E. TH-F-21-1

Illustrations are artist's concept. All dimensions are approximate. Specifications, terms and conditions are subject to change without notice. Floor plans and room dimensions apply to elevation A of this model type and may vary according to elevation. Plan may be built with mirror image. Location of furnace, hot water tank, support posts and beams are determined by the HVAC designer or architect and may result in drywall boxes on walls and ceilings that are not shown. The size and location of the utility area are approximate. The number of steps at front and rear may vary depending on grading. E. & O. E. TH-F-21-1