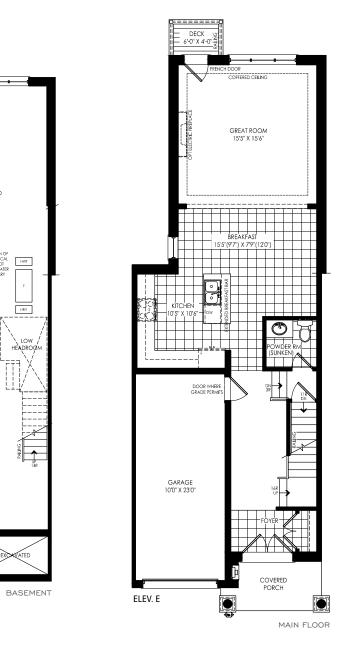

DECK ABOVE

MAIN FLOOR

SECOND FLOOR

SECOND FLOOR

Illustrations are artist's concept. All dimensions are approximate. Specifications, terms and conditions are subject to change without notice. Floor plans and room dimensions apply to elevation A of this model type and may vary according to elevation. Plan may be built with mirror image. Location of furnace, hot water tank, support posts and beams are determined by the HVAC designer or architect and may result in drywall boxes on walls and ceilings that are not shown. The size and location of the utility area are approximate. The number of steps at front and rear may vary depending on grading. E. & O. E. TH-F-21-1

Illustrations are artist's concept. All dimensions are approximate. Specifications, terms and conditions are subject to change without notice. Floor plans and room dimensions apply to elevation A of this model type and may vary according to elevation. Plan may be built with mirror image. Location of furnace, hot water tank, support posts and beams are determined by the HVAC designer or architect and may result in drywall boxes on walls and ceilings that are not shown. The size and location of the utility area are approximate. The number of steps at front and rear may vary depending on grading. E. & O. E. TH-F-21-1