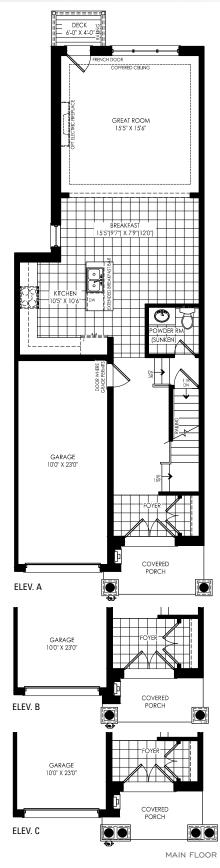

## 21' LUMINA COLLECTION

## 21' LUMINA COLLECTION

ELEV. A • 1,933 SQ.FT. | ELEV. B • 1,955 SQ.FT. | ELEV. C • 1,943 SQ.FT. (WOB)

SECOND FLOOR

FLAT ROOF

Illustrations are artist's concept. All dimensions are approximate. Specifications, terms and conditions are subject to change without notice. Floor plans and room dimensions apply to elevation A of this model type and may vary according to elevation. Plan may be built with mirror image. Location of furnace, hot water tank, support posts and beams are determined by the HVAC designer or architect and may result in drywall boxes on walls and ceilings that are not shown. The size and location of the utility area are approximate. The number of steps at front and rear may vary depending on grading. E. & O. E. TH-F-21-1

Illustrations are artist's concept. All dimensions are approximate. Specifications, terms and conditions are subject to change without notice. Floor plans and room dimensions apply to elevation A of this model type and may vary according to elevation. Plan may be built with mirror image. Location of furnace, hot water tank, support posts and beams are determined by the HVAC designer or architect and may result in drywall boxes on walls and ceilings that are not shown. The size and location of the utility area are approximate. The number of steps at front and rear may vary depending on grading. E. & O. E. TH-F-21-1