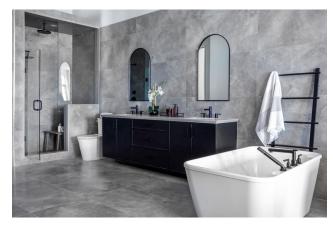

## **42' DOUBLE CAR DETACHED HOMES**

- 10' smooth ceilings on main floor & 9' smooth ceilings on second floor.
- 4" Oak engineered hardwood flooring on main floor and second floor hallway.
- 7 1/4 " baseboards throughout.
- Stained oak stairs
  to complement standard hardwood selections. Oak treads, risers and
  stringers painted white.
- 12" x 24" ceramic floor tile in all washrooms, kitchen and foyer, as per plan.
- · Extended stacked kitchen cabinet uppers.
- Granite or Quartz countertops throughout as per plan.
- 12" x 24" wall and ceiling tile in shower enclosures and shower stalls.
- · Frameless Glass Showers
- Freestanding tubs as in primary ensuite.
- 10 interior LED pot lights and 4 exterior potlights.