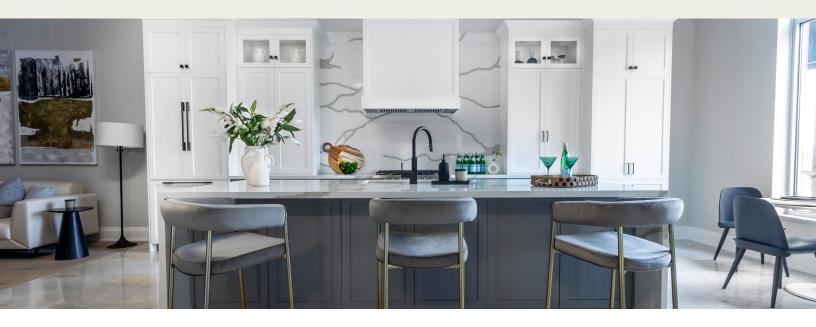

## **EXCEPTIONAL LIVING WITH STANDOUT INTERIOR FEATURES**

## **42' DOUBLE CAR DETACHED HOMES**

- 10' smooth ceilings on main floor & 9' smooth ceilings on second floor.
- 4" Oak engineered hardwood flooring on main floor and second floor hallway.
- 7 1/4 " baseboards throughout.
- Stained oak stairs
  to complement standard hardwood selections. Oak treads, risers and
  stringers painted white.
- 12" x 24" ceramic floor tile in all washrooms, kitchen and foyer, as per plan.
- · Extended stacked kitchen cabinet uppers.
- Granite or Quartz countertops throughout as per plan.
- 12" x 24" wall and ceiling tile in shower enclosures and shower stalls.
- · Frameless Glass Showers
- Freestanding tubs as in primary ensuite.
- 10 interior LED pot lights and 4 exterior potlights.