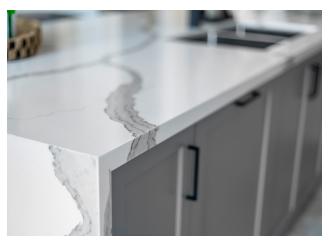

## **42' DOUBLE CAR DETACHED HOMES**

- 10' smooth ceilings on main floor & 9' smooth ceilings on second floor.
- 4" Oak engineered hardwood flooring on main floor and second floor hallway.
- 7 1/4 " baseboards throughout.
- Stained oak stairs
  to complement standard hardwood selections. Oak treads, risers and
  stringers painted white.
- 12" x 24" ceramic floor tile in all washrooms, kitchen and foyer, as per plan.
- · Extended stacked kitchen cabinet uppers.
- Granite or Quartz countertops throughout as per plan.
- 12" x 24" wall and ceiling tile in shower enclosures and shower stalls.
- · Frameless Glass Showers
- Freestanding tubs as in primary ensuite.
- 10 interior LED pot lights and 4 exterior potlights.