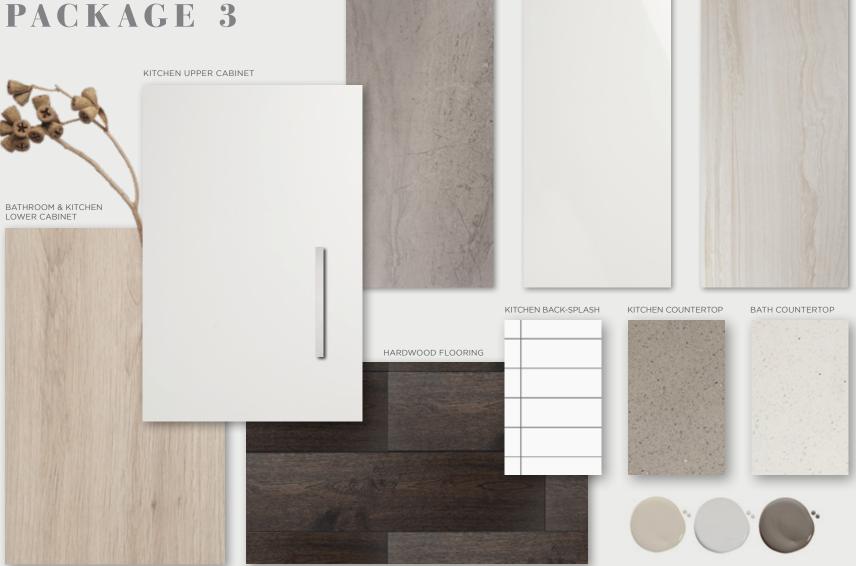

### FIND YOUR PLACE

ш

0

0

adorn

Escape and rejuvenate with inspiring clean and crisp interior selections that create an open and inviting aura to every space.

FINISHES PACKAGE 1

KITCHEN BACK-SPLASH

KITCHEN & BATHROOM COUNTERTOPS

KITCHEN UPPER CABINET

ENSUITE WALLS & FLOOR TILE

MAIN BATH, GROUND FLOOR, POWDER, & TOP FLOOR TILE

MAIN BATHROOM WALLS

Materials and colours subject to change without notice. See sales representatives for details. E. & O. E.

MAIN BATH, GROUND FLOOR, POWDER, & TOP FLOOR TILE

MAIN BATHROOM WALLS

ENSUITE WALLS & FLOOR TILE

Materials and colours subject to change without notice. See sales representatives for details. E. & O. E.