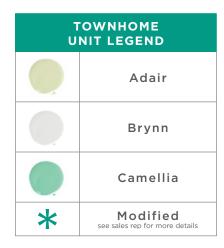

# ADAIR

3 Bedroom | 2.5 Bathroom

| INTERIOR UNIT |                  |  |  |
|---------------|------------------|--|--|
| Suite         | 1884             |  |  |
| Terrace       | 487              |  |  |
| Total         | 2371 Square Feet |  |  |
| END UNIT      |                  |  |  |
| Suite         | 1932             |  |  |
| Terrace       | 473              |  |  |
| Total         | 2405 Square Feet |  |  |
|               |                  |  |  |

# CAMELLIA

3 Bedroom | 2.5 Bathroom

Plans and specifications are subject to change without notice. Actual usable floor space may vary from stated floor area. Illustrations are artists concept only and may show optional features not included in base price. See sales representative for more information. E. & O. E.

## BRYNN

3 Bedroom | 2.5 Bathroom

| INTERIOR UNIT |                  |  |  |
|---------------|------------------|--|--|
| Suite         | 1923             |  |  |
| Terrace       | 409              |  |  |
| Total         | 2332 Square Feet |  |  |
| END UNIT      |                  |  |  |
| Suite         | 1975             |  |  |
| Terrace       | 402              |  |  |
| Total         | 2377 Square Feet |  |  |
|               |                  |  |  |