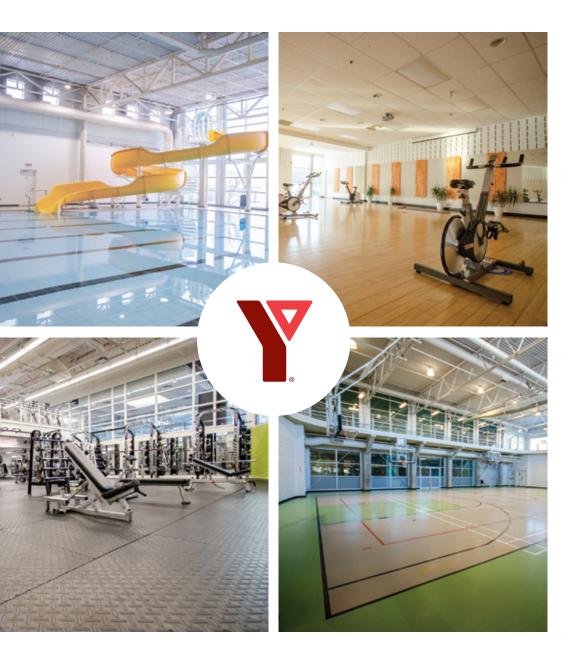

ZENTOWNS.C

play

Life at ZEN provides you the opportunity to be a part of the neighbouring YMCA. Their mission as a charity is to make our diverse community healthier and more vibrant. The 80,000 square foot centre has been part of the Cambridge community since 1996, providing programs and services that inspire individuals to reach their full potential.

### PROGRAMS & SERVICES AVAILABLE

- Fitness Centre with a variety of cardio and weight training equipment complemented by a large weights and plates and stretching area
- Wellness Centre on the main floor with a variety of wheelchair accessible cardio and strength equipment.
- Group Fitness Studio equipped with Keiser Indoor Bikes
- Gymnasium with 2 badminton courts, 1 volleyball court, 6 basketball hoops and a rubberized sport floor.
- Indoor Track with rubberized surface 3 lanes, 70 metres.
- Racquet Sports with 4 convertible courts, 3 squash and 1 racquetball
- Aquatic Centre featuring a 25m, 6 lane pool, 101-foot slide and a 100 sq. ft leisure pool with warm water and whirlpool.
- Adult-only locker room with hot tub
   and sauna
- Towel Service
- Group Fitness Classes
- Personal Training
- Health Management Programs
- Recreational Sports
- Aquatic Fitness
- Swimming Lessons
- Kids Zone
- Recreational Swims
- Children's Recreational Sports
- Play Care Child-Minding Service
- Summer Day Camps