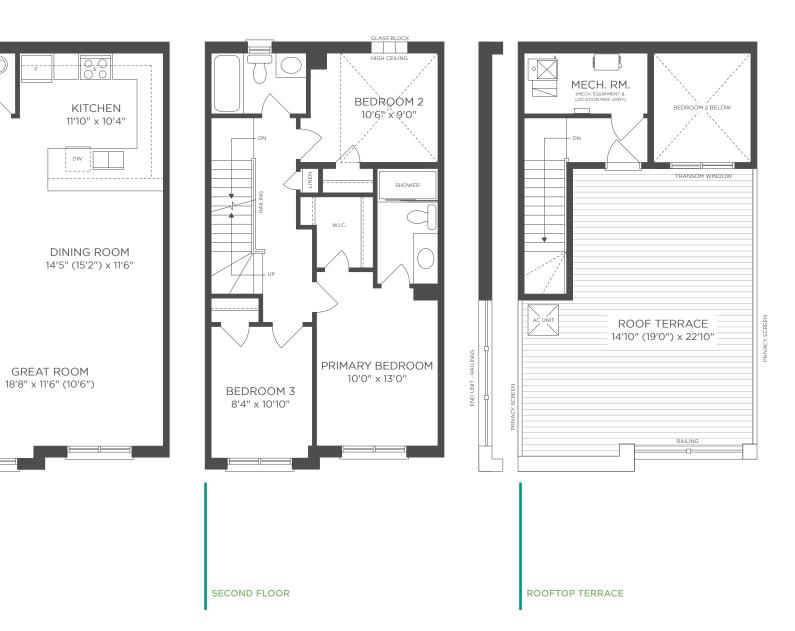

Primary bedroom offers spacious ensuite & walk-in closet as per plan.

Enjoy luxurious living in the spacious great room. Large windows fill your living environment with a natural glow.

Every townhome features a lovely lower level nook perfect for home office or den.

### A GLIMPSE INSIDE...

Private & personal rooftop terrace with composite decking, glass rails, and privacy screens between each unit as per model type.

Three bedroom layout to best suit your lifestyle.

# ADAIR

3 Bedroom | 2.5 Bathroom

| INTERIOR UNIT |                  |  |  |
|---------------|------------------|--|--|
| Suite         | 1884             |  |  |
| Terrace       | 487              |  |  |
| Total         | 2371 Square Feet |  |  |
| END UNIT      |                  |  |  |
| Suite         | 1932             |  |  |
| Terrace       | 473              |  |  |
| Total         | 2405 Square Feet |  |  |
|               |                  |  |  |