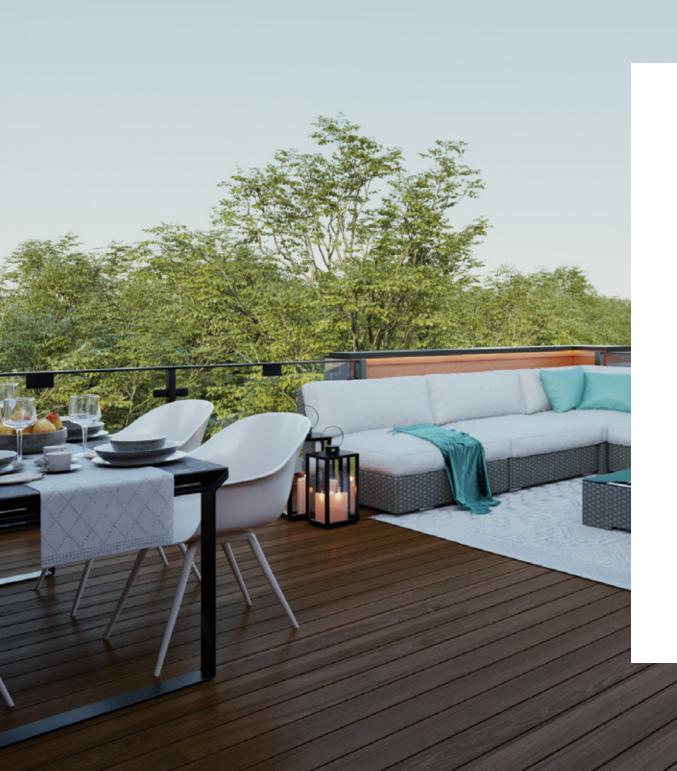

Whether you're relaxing in your den with a warm tea or sun soaking on your private rooftop terrace with a crisp chardonnay before you retire for the day, you will feel at peace in enviable interiors and soothing surroundings.

### A GLIMPSE INSIDE...

Private & personal rooftop terrace with composite decking, glass rails, and privacy screens between each unit as per model type.

Three bedroom layout to best suit your lifestyle.