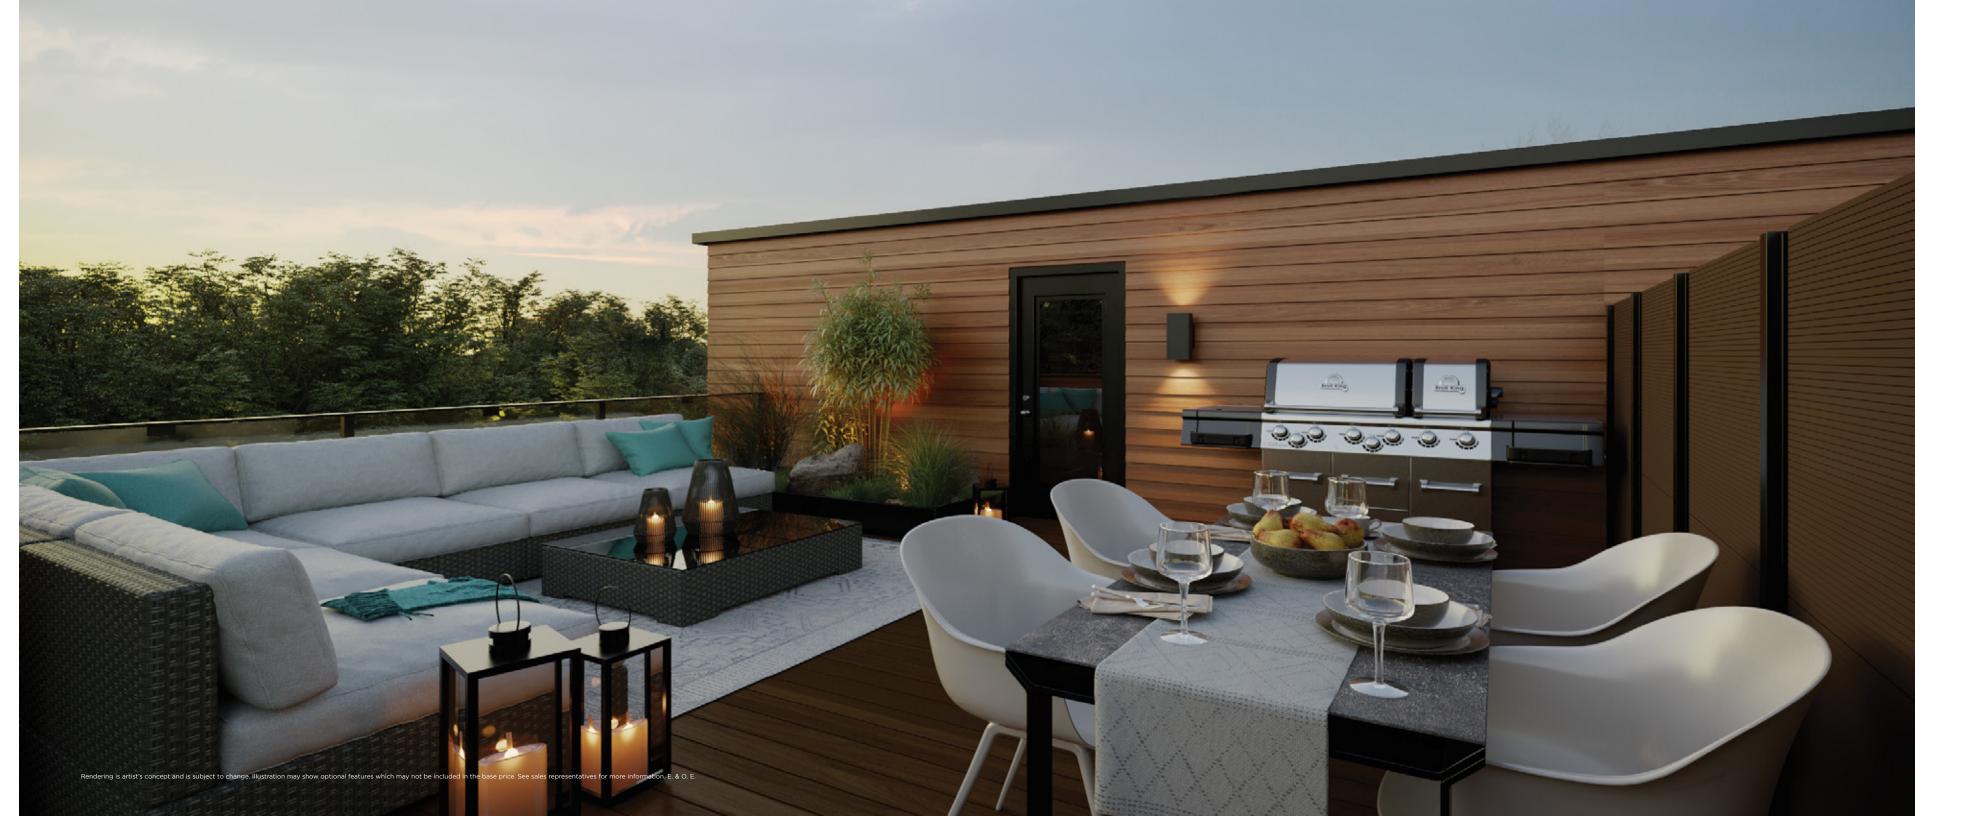

Whether you're relaxing in your den with a warm tea or sun soaking on your private rooftop terrace with a crisp chardonnay before you retire for the day, you will feel at peace in enviable interiors and soothing surroundings.

### A GLIMPSE INSIDE...

Private & personal rooftop terrace with composite decking, glass rails, and privacy screens between each unit as per model type.

Three bedroom layout to best suit your lifestyle.