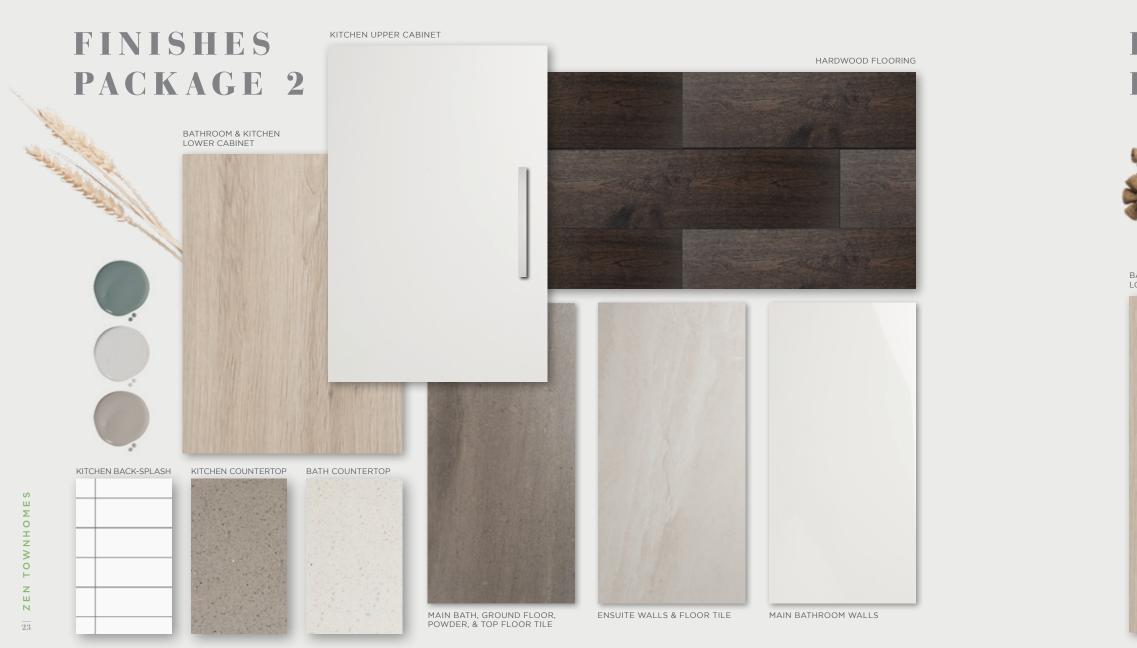

### FIND YOUR PLACE

ш

0

0

adorn

Escape and rejuvenate with inspiring clean and crisp interior selections that create an open and inviting aura to every space.

FINISHES PACKAGE 1

KITCHEN BACK-SPLASH

KITCHEN & BATHROOM COUNTERTOPS

KITCHEN UPPER CABINET

ENSUITE WALLS & FLOOR TILE

MAIN BATH, GROUND FLOOR, POWDER, & TOP FLOOR TILE

MAIN BATHROOM WALLS

Materials and colours subject to change without notice. See sales representatives for details. E. & O. E.

MAIN BATH, GROUND FLOOR, POWDER, & TOP FLOOR TILE

MAIN BATHROOM WALLS

ENSUITE WALLS & FLOOR TILE

Materials and colours subject to change without notice. See sales representatives for details. E. & O. E.