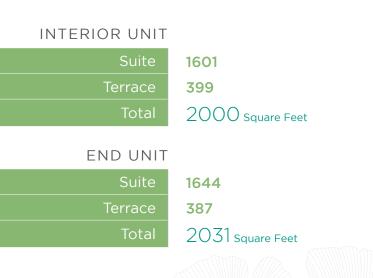

# ADAIR

3 Bedroom | 2.5 Bathroom

| INTERIOR UNIT |                  |  |  |
|---------------|------------------|--|--|
| Suite         | 1884             |  |  |
| Terrace       | 487              |  |  |
| Total         | 2371 Square Feet |  |  |
| END UNIT      |                  |  |  |
| Suite         | 1932             |  |  |
| Terrace       | 473              |  |  |
| Total         | 2405 Square Feet |  |  |
|               |                  |  |  |