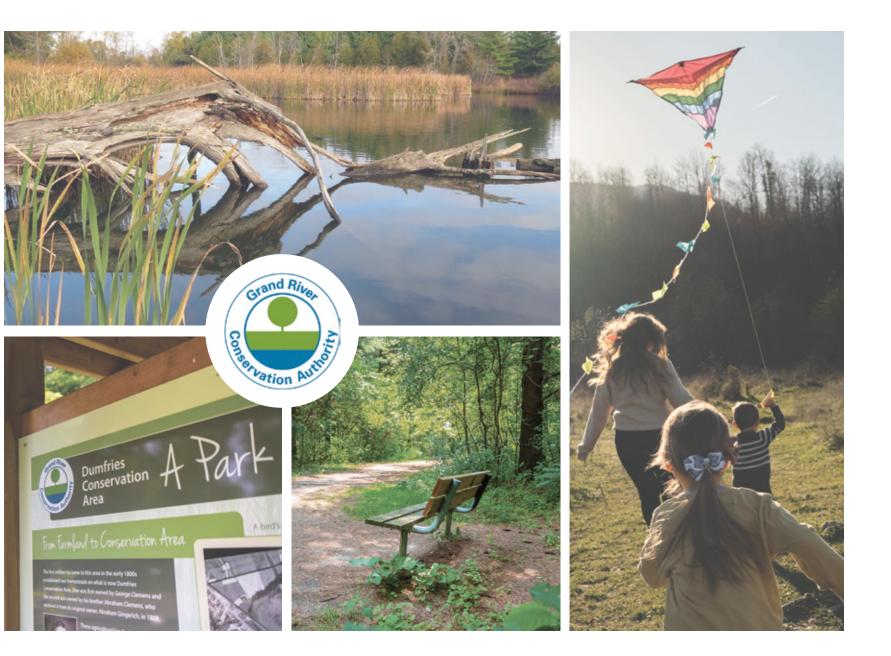

With Dumfries Conservation Area in your backyard and Highway 24 at your doorstep, ZEN honours the notions of home, identity and community combined. Here you can enjoy a stunning setting, beautiful conservation views and the ultimate array in amenities and lifestyle experiences.

DOZENS OF RESTAURANTS & BREWERIES

**6** FUTURE LRT AT YOUR DOORSTEP

explore

To merely exist is not enough. This life is to be experienced with a joy and youthful eagerness reborn each day. ZEN's location offers you immediate access to every amenity imaginable. Dumfries Conservation Area is your backdrop. Here you will enjoy 75 acres of protected nature reserve that features plantation and mature forests, wetlands and marsh, walking and biking trails.