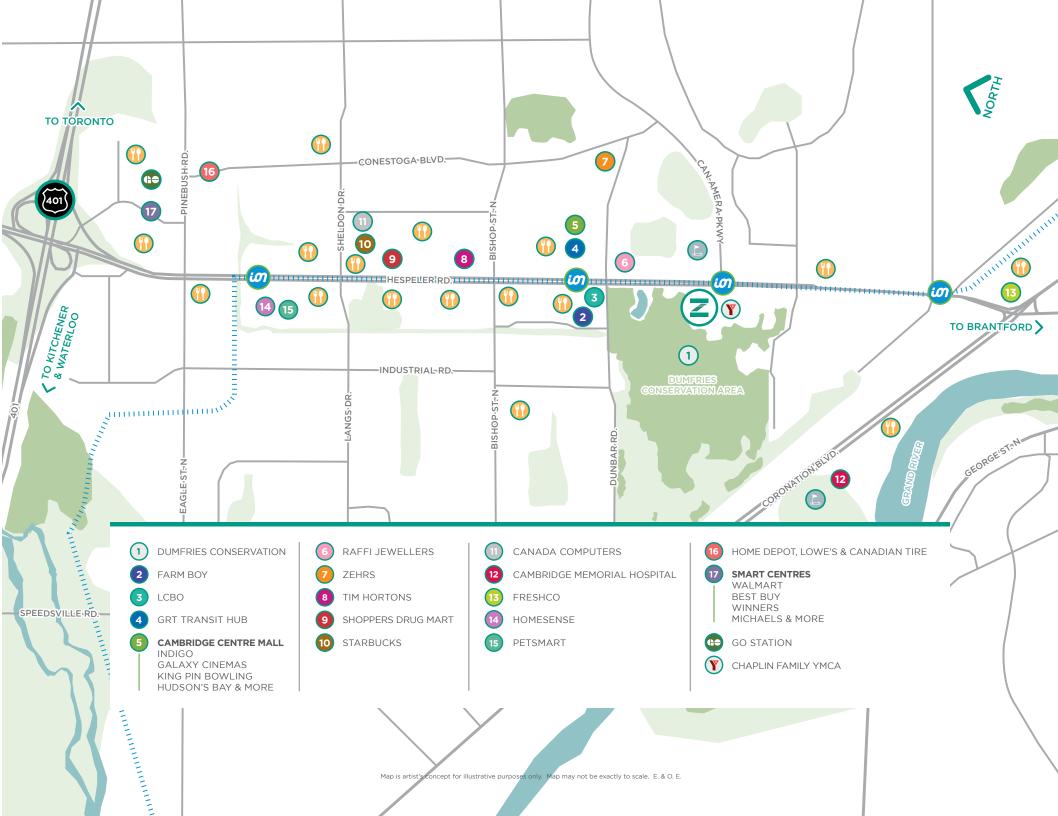

## SITEPLAN

Site plan is artist's concept. Dimensions are approximate and depend on final survey. Landscape is concepts only and may vary from finished landscape. See sales rep. for details. E. & O. E.

### FIND YOUR PURPOSE

2 EVERYDAY FRESH AT FARM BOY

You've arrived at a place of peace, a place where your every need is within reach. Make commuting a breeze with immediate access to the 401 or leave the driving to someone else when you hop on the future LRT. With shopping centres and dining options surrounding you, life at ZEN provides every convenience imaginable to help you breathe easier.

DOZENS OF RESTAURANTS & BREWERIES

**6** FUTURE LRT AT YOUR DOORSTEP

explore

To merely exist is not enough. This life is to be experienced with a joy and youthful eagerness reborn each day. ZEN's location offers you immediate access to every amenity imaginable. Dumfries Conservation Area is your backdrop. Here you will enjoy 75 acres of protected nature reserve that features plantation and mature forests, wetlands and marsh, walking and biking trails.

ZENTOWNS.C

play

Life at ZEN provides you the opportunity to be a part of the neighbouring YMCA. Their mission as a charity is to make our diverse community healthier and more vibrant. The 80,000 square foot centre has been part of the Cambridge community since 1996, providing programs and services that inspire individuals to reach their full potential.