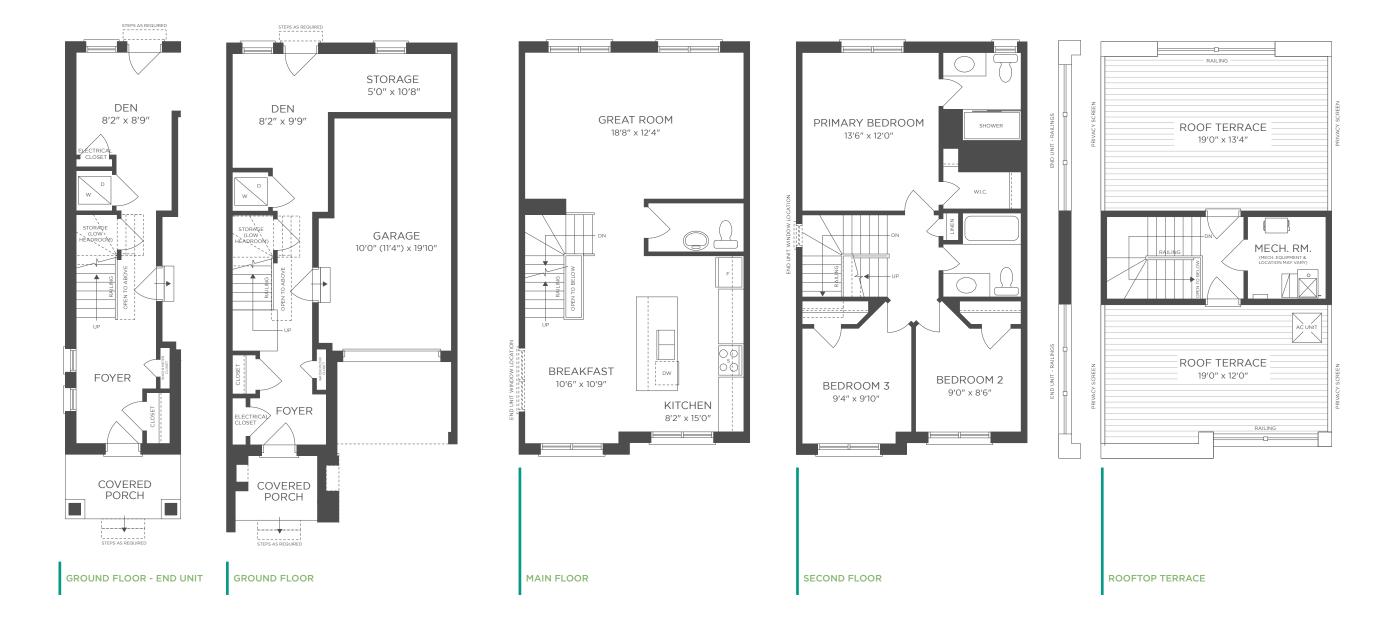

Rendering is for communicating layout and floor configuration and is subject to change. Illustration may show optional features which may not be included in the base price. See sales representatives for more information. E. & O. E.

# ADAIR

3 Bedroom | 2.5 Bathroom

| INTERIOR UNIT |                  |  |  |
|---------------|------------------|--|--|
| Suite         | 1884             |  |  |
| Terrace       | 487              |  |  |
| Total         | 2371 Square Feet |  |  |
| END UNIT      |                  |  |  |
| Suite         | 1932             |  |  |
| Terrace       | 473              |  |  |
| Total         | 2405 Square Feet |  |  |
|               |                  |  |  |