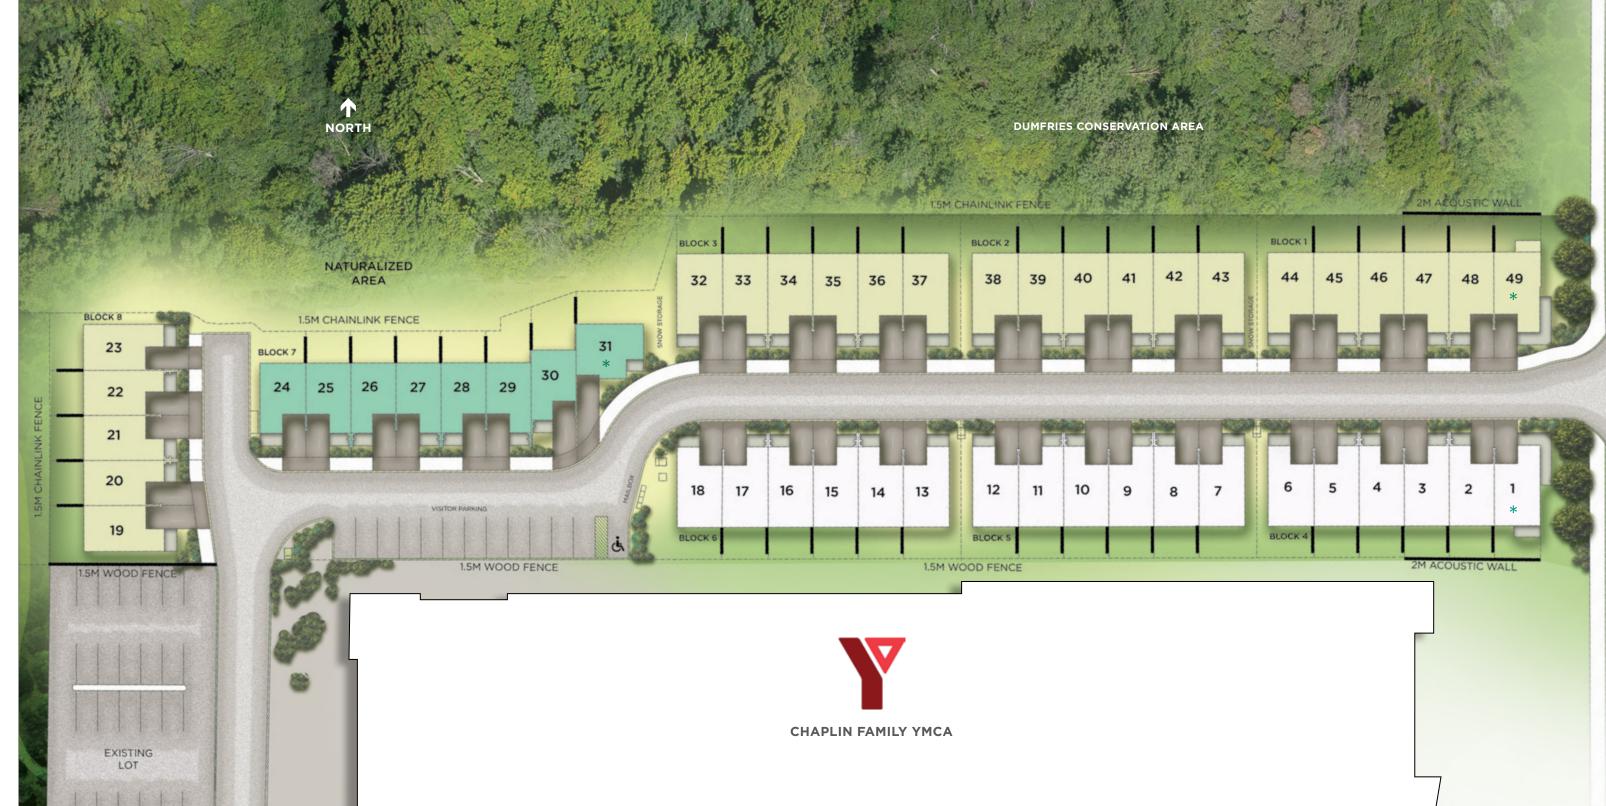

## SITEPLAN

Site plan is artist's concept. Dimensions are approximate and depend on final survey. Landscape is concepts only and may vary from finished landscape. See sales rep. for details. E. & O. E.

HESPELER ROAD