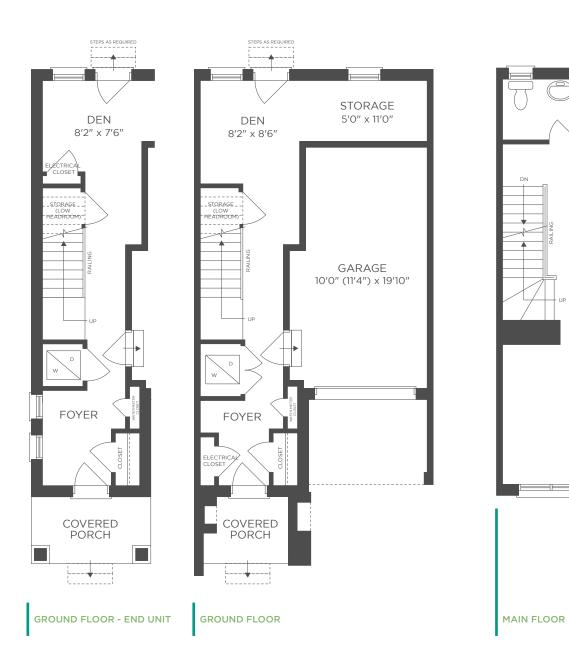

Primary bedroom offers spacious ensuite & walk-in closet as per plan.

Enjoy luxurious living in the spacious great room. Large windows fill your living environment with a natural glow.

Every townhome features a lovely lower level nook perfect for home office or den.

### A GLIMPSE INSIDE...

Private & personal rooftop terrace with composite decking, glass rails, and privacy screens between each unit as per model type.

Three bedroom layout to best suit your lifestyle.

Modern or transitional colour palettes, elevated kitchen selections & designer finishes.

Every townhome features a single car garage with EV rough-in, plus 1 additional tandem parking space on driveway

Rendering is for communicating layout and floor configuration and is subject to change. Illustration may show optional features which may not be included in the base price. See sales representatives for more information. E. & O. E.