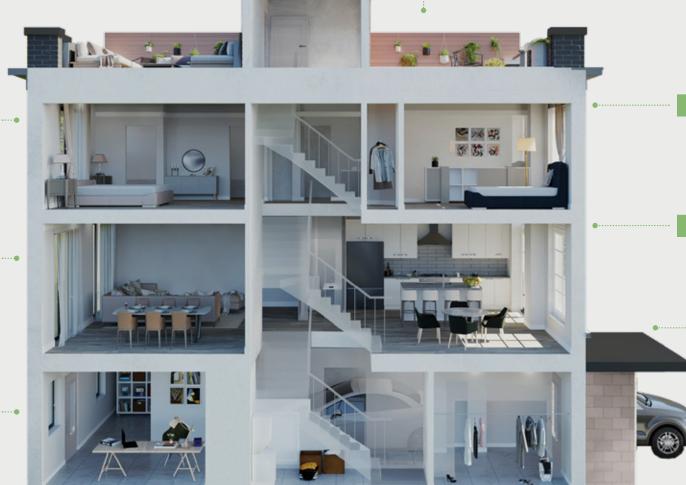

Primary bedroom offers spacious ensuite & walk-in closet as per plan.

Enjoy luxurious living in the spacious great room. Large windows fill your living environment with a natural glow.

Every townhome features a lovely lower level nook perfect for home office or den.

### A GLIMPSE INSIDE...

Private & personal rooftop terrace with composite decking, glass rails, and privacy screens between each unit as per model type.

Three bedroom layout to best suit your lifestyle.

Modern or transitional colour palettes, elevated kitchen selections & designer finishes.

Every townhome features a single car garage with EV rough-in, plus 1 additional tandem parking space on driveway