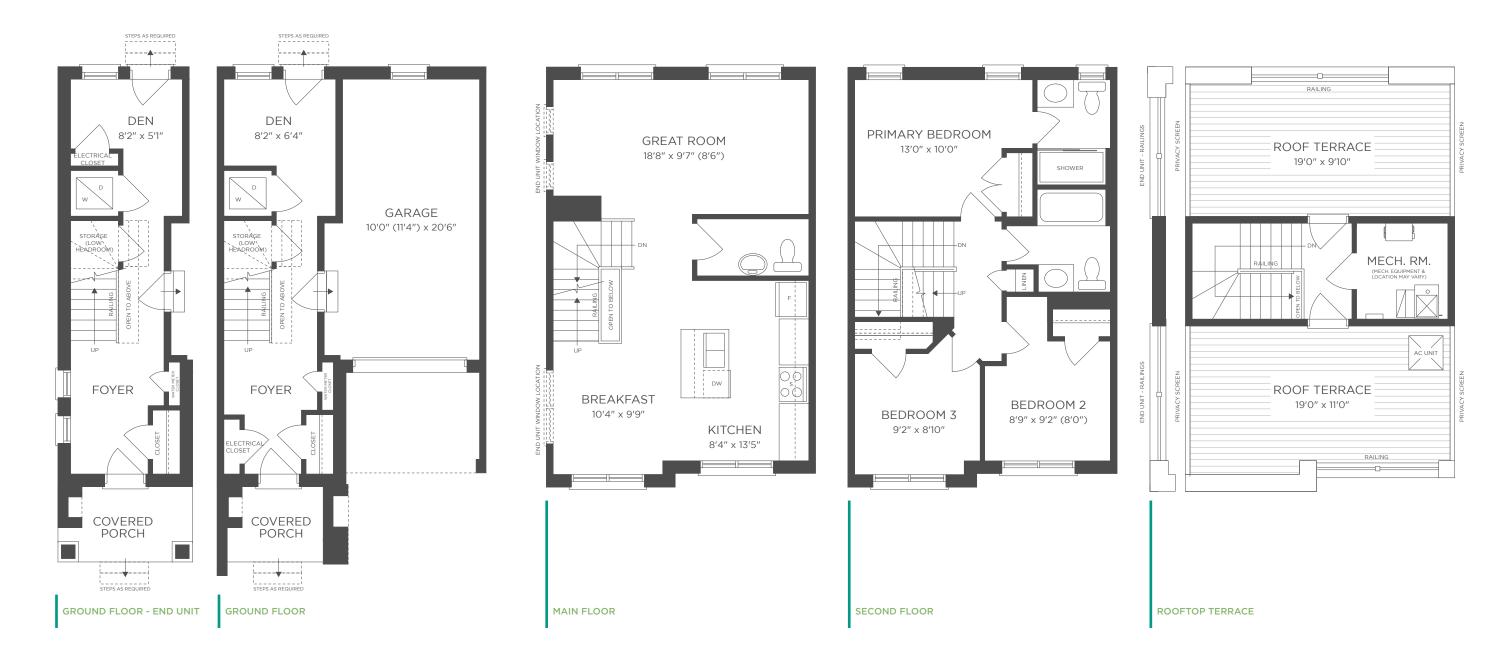

Primary bedroom offers spacious ensuite & walk-in closet as per plan.

Enjoy luxurious living in the spacious great room. Large windows fill your living environment with a natural glow.

Every townhome features a lovely lower level nook perfect for home office or den.

### A GLIMPSE INSIDE...

Private & personal rooftop terrace with composite decking, glass rails, and privacy screens between each unit as per model type.

Three bedroom layout to best suit your lifestyle.

Modern or transitional colour palettes, elevated kitchen selections & designer finishes.

Every townhome features a single car garage with EV rough-in, plus 1 additional tandem parking space on driveway

Rendering is for communicating layout and floor configuration and is subject to change. Illustration may show optional features which may not be included in the base price. See sales representatives for more information. E. & O. E.