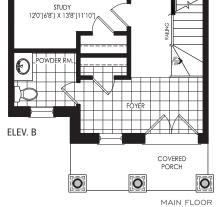

## ELEV. A • 2,625 SQ.FT. | ELEV. B • 2,690 SQ.FT. | ELEV. C • 2,589 SQ.FT.

Ο

Illustrations are artist's concept. All dimensions are approximate. Specifications, terms and conditions are subject to change without notice. Floor plans and room dimensions apply to elevation A of this model type and may vary according to elevation. Plan may be built with mirror image. Location of furnace, hot water tank, support posts and beams are determined by the HVAC designer or architect and may result in drywall boxes on walls and ceilings that are not shown. The size and location of the utility area are approximate. The number of steps at front and rear may vary depending on grading. E. & O. E. TH-RL-21-1