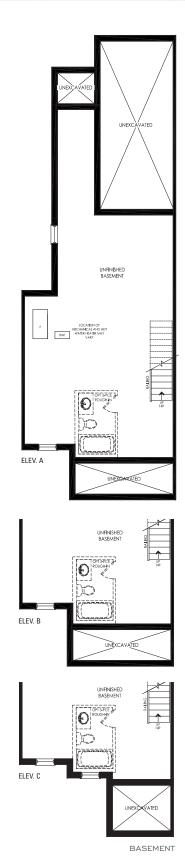

Illustrations are artist's concept. All dimensions are approximate. Specifications, terms and conditions are subject to change without notice. Floor plans and room dimensions apply to elevation A of this model type and may vary according to elevation. Plan may be built with mirror image. Location of furnace, hot water tank, support posts and beams are determined by the HVAC designer or architect and may result in drywall boxes on walls and ceilings that are not shown. The size and location of the utility area are approximate. The number of steps at front and rear may vary depending on grading. E. & O. E. TH-RL-21-1