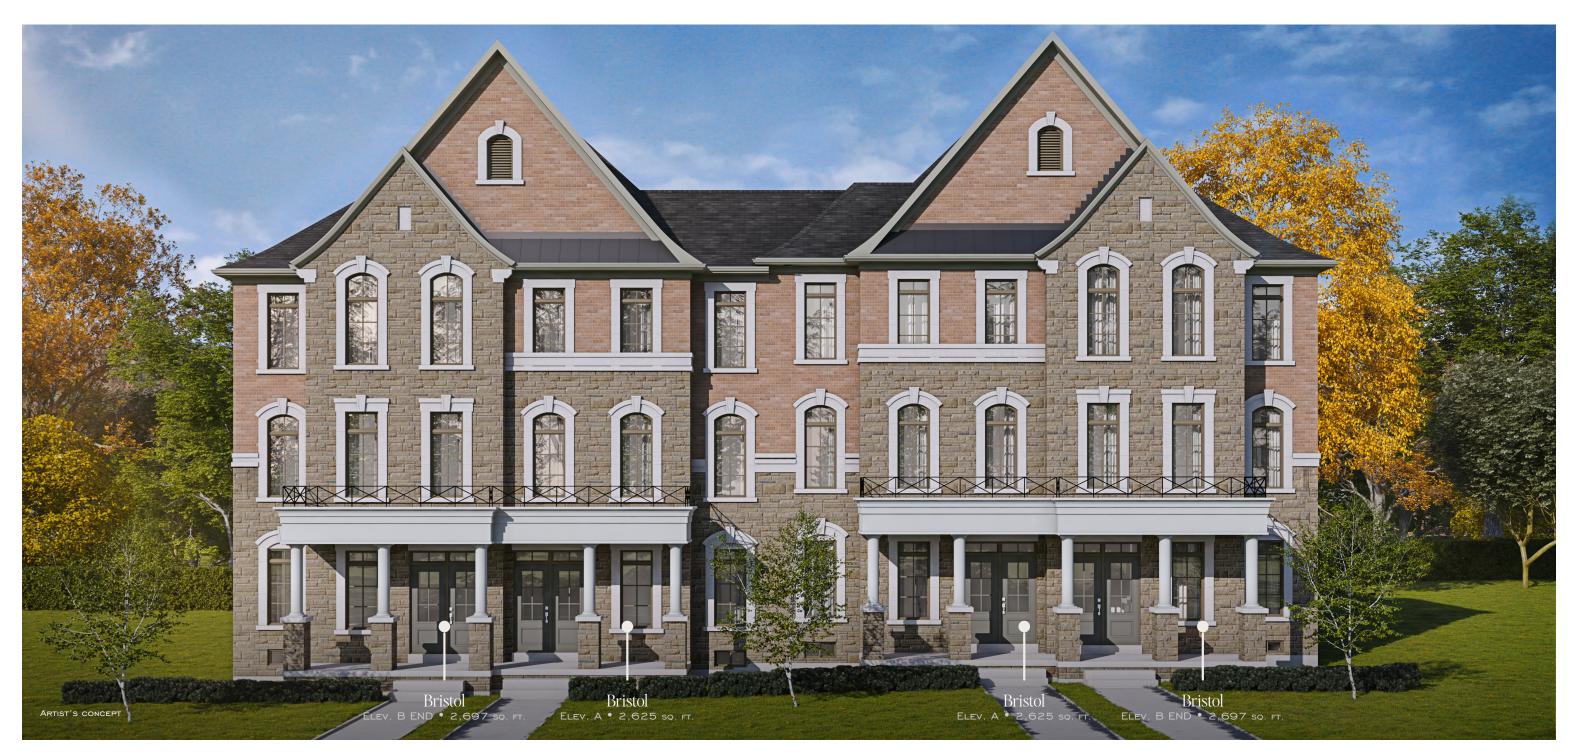

## ELEV. A • 2,625 SQ.FT. | ELEV. B • 2,690 SQ.FT. | ELEV. C • 2,589 SQ.FT.

Ο

Illustrations are artist's concept. All dimensions are approximate. Specifications, terms and conditions are subject to change without notice. Floor plans and room dimensions apply to elevation A of this model type and may vary according to elevation. Plan may be built with mirror image. Location of furnace, hot water tank, support posts and beams are determined by the HVAC designer or architect and may result in drywall boxes on walls and ceilings that are not shown. The size and location of the utility area are approximate. The number of steps at front and rear may vary depending on grading. E. & O. E. TH-RL-21-1