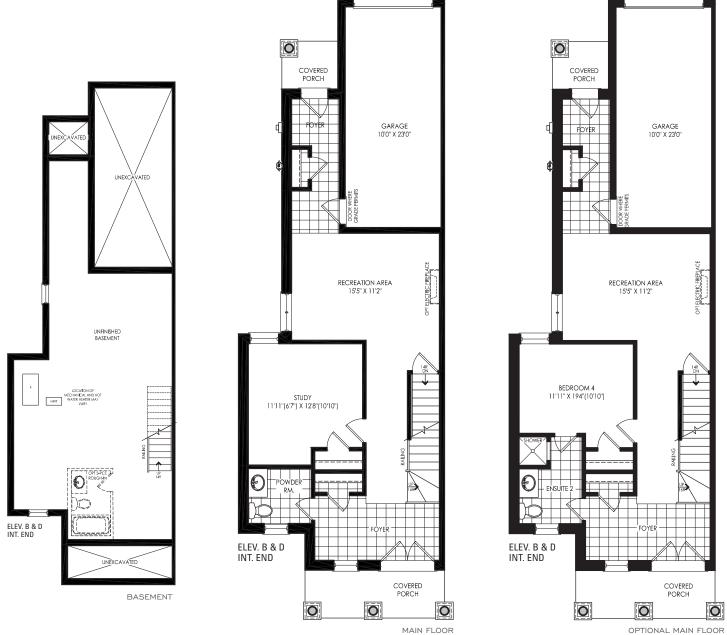

## ELEV. A • 2,625 SQ.FT. | ELEV. B • 2,690 SQ.FT. | ELEV. C • 2,589 SQ.FT.

Ο

Illustrations are artist's concept. All dimensions are approximate. Specifications, terms and conditions are subject to change without notice. Floor plans and room dimensions apply to elevation A of this model type and may vary according to elevation. Plan may be built with mirror image. Location of furnace, hot water tank, support posts and beams are determined by the HVAC designer or architect and may result in drywall boxes on walls and ceilings that are not shown. The size and location of the utility area are approximate. The number of steps at front and rear may vary depending on grading. E. & O. E. TH-RL-21-1

SECOND FLOOR

ELEV. B INT. END • 2,697 SQ.FT. | ELEV. D INT. END • 2,697 SQ.FT.

FOR 4 BEDROOM

ELEV. B INT. END

INT. END

Illustrations are artist's concept. All dimensions are approximate. Specifications, terms and conditions are subject to change without notice. Floor plans and room dimensions apply to elevation A of this model type and may vary according to elevation. Plan may be built with mirror image. Location of furnace, hot water tank, support posts and beams are determined by the HVAC designer or architect and may result in drywall boxes on walls and ceilings that are not shown. The size and location of the utility area are approximate. The number of steps at front and rear may vary depending on grading. E. & O. E. TH-RL-21-1

SECOND FLOOR

FOR 4 BEDROOM

MAIN FLOOR Illustrations are artist's concept. All dimensions are approximate. Specifications, terms and conditions are subject to change without notice. Floor plans and room dimensions apply to elevation A of this model type and may vary according to elevation. Plan may be built with mirror image. Location of furnace, hot water tank, support posts and beams are determined by the HVAC designer or architect and may result in drywall boxes on walls and ceilings that are not shown. The size and location of the utility area are approximate. The number of steps at front and rear may vary depending on grading. E. & O. E. TH-RL-21-2