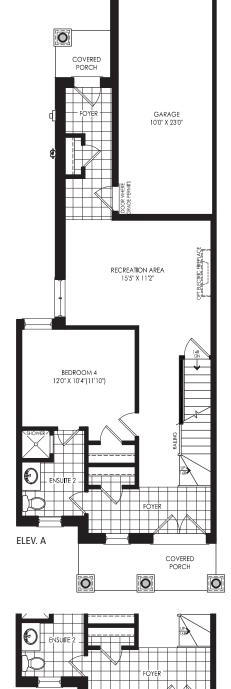

## ELEV. A • 2,625 SQ.FT. | ELEV. B • 2,690 SQ.FT. | ELEV. C • 2,589 SQ.FT.

Ο

Illustrations are artist's concept. All dimensions are approximate. Specifications, terms and conditions are subject to change without notice. Floor plans and room dimensions apply to elevation A of this model type and may vary according to elevation. Plan may be built with mirror image. Location of furnace, hot water tank, support posts and beams are determined by the HVAC designer or architect and may result in drywall boxes on walls and ceilings that are not shown. The size and location of the utility area are approximate. The number of steps at front and rear may vary depending on grading. E. & O. E. TH-RL-21-1