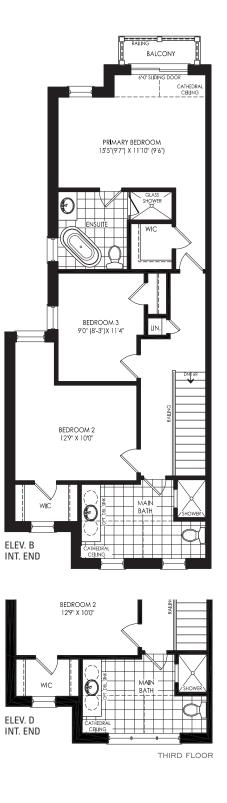

SECOND FLOOR

SECOND FLOOR

ELEV. B INT. END • 2,697 SQ.FT. | ELEV. D INT. END • 2,697 SQ.FT.

FOR 4 BEDROOM

ELEV. B INT. END

INT. END

Illustrations are artist's concept. All dimensions are approximate. Specifications, terms and conditions are subject to change without notice. Floor plans and room dimensions apply to elevation A of this model type and may vary according to elevation. Plan may be built with mirror image. Location of furnace, hot water tank, support posts and beams are determined by the HVAC designer or architect and may result in drywall boxes on walls and ceilings that are not shown. The size and location of the utility area are approximate. The number of steps at front and rear may vary depending on grading. E. & O. E. TH-RL-21-1