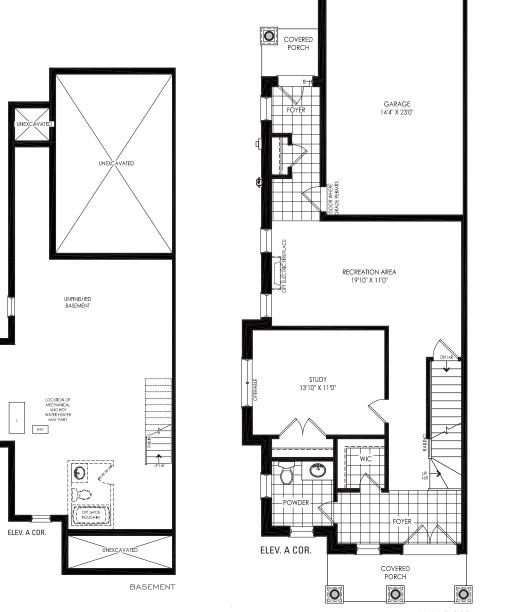

## ELEV. A • 2,625 SQ.FT. | ELEV. B • 2,690 SQ.FT. | ELEV. C • 2,589 SQ.FT.

Ο

Illustrations are artist's concept. All dimensions are approximate. Specifications, terms and conditions are subject to change without notice. Floor plans and room dimensions apply to elevation A of this model type and may vary according to elevation. Plan may be built with mirror image. Location of furnace, hot water tank, support posts and beams are determined by the HVAC designer or architect and may result in drywall boxes on walls and ceilings that are not shown. The size and location of the utility area are approximate. The number of steps at front and rear may vary depending on grading. E. & O. E. TH-RL-21-1