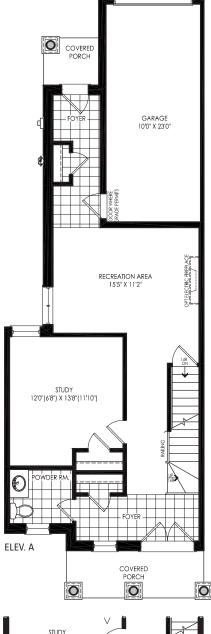

SECOND FLOOR

FOR 4 BEDROOM

MAIN FLOOR Illustrations are artist's concept. All dimensions are approximate. Specifications, terms and conditions are subject to change without notice. Floor plans and room dimensions apply to elevation A of this model type and may vary according to elevation. Plan may be built with mirror image. Location of furnace, hot water tank, support posts and beams are determined by the HVAC designer or architect and may result in drywall boxes on walls and ceilings that are not shown. The size and location of the utility area are approximate. The number of steps at front and rear may vary depending on grading. E. & O. E. TH-RL-21-2