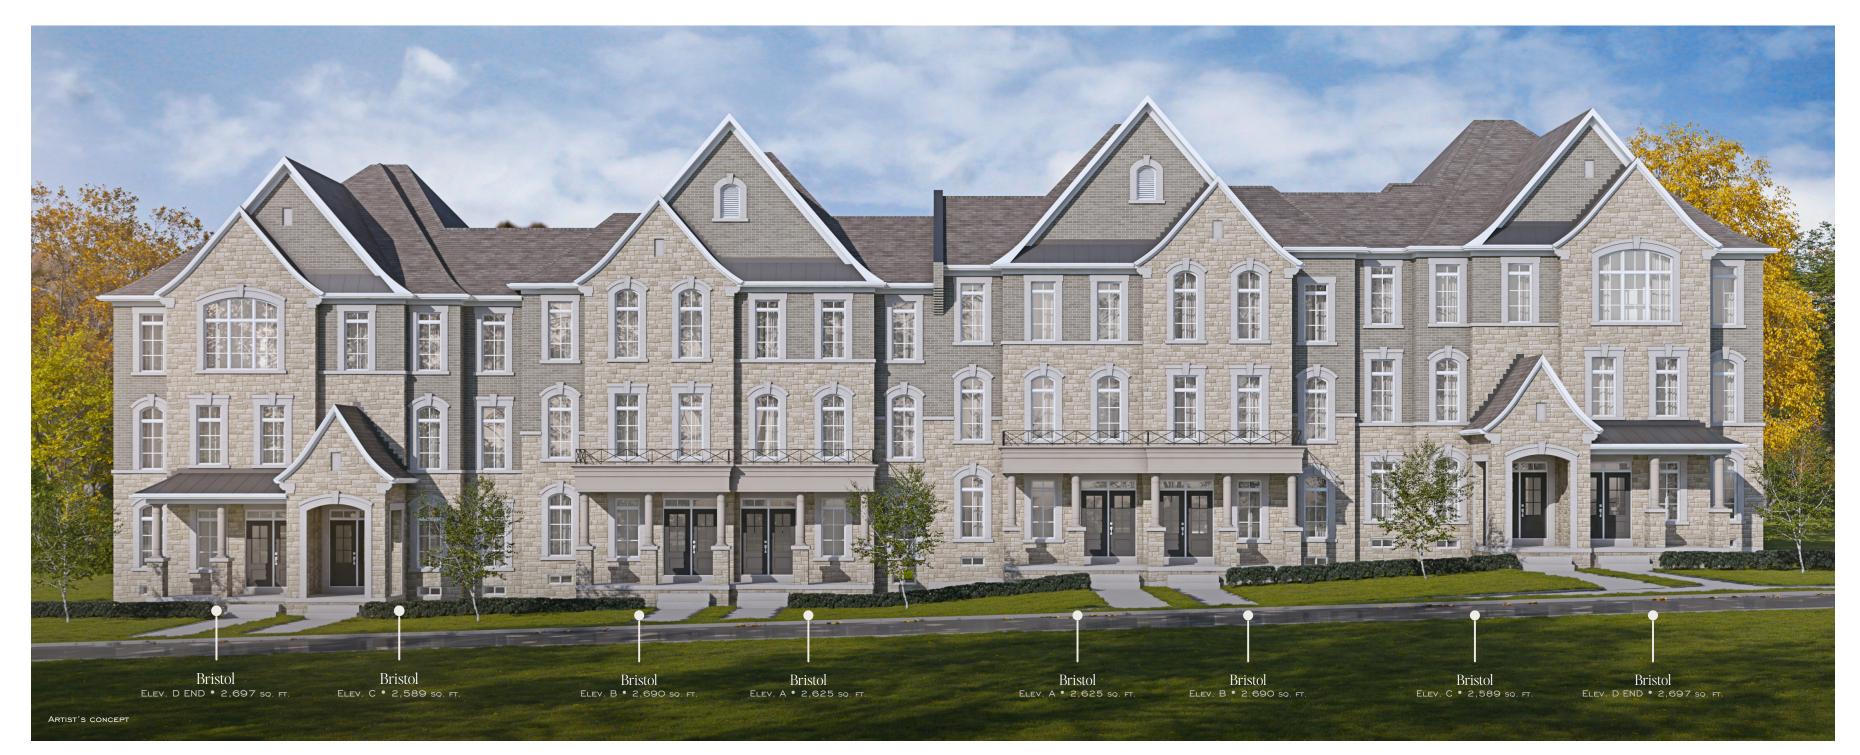

BLOCK IO

BLOCK II

BLOCK 13

BLOCK 14

## ELEV. A • 2,625 SQ.FT. | ELEV. B • 2,690 SQ.FT. | ELEV. C • 2,589 SQ.FT.

Ο

Illustrations are artist's concept. All dimensions are approximate. Specifications, terms and conditions are subject to change without notice. Floor plans and room dimensions apply to elevation A of this model type and may vary according to elevation. Plan may be built with mirror image. Location of furnace, hot water tank, support posts and beams are determined by the HVAC designer or architect and may result in drywall boxes on walls and ceilings that are not shown. The size and location of the utility area are approximate. The number of steps at front and rear may vary depending on grading. E. & O. E. TH-RL-21-1