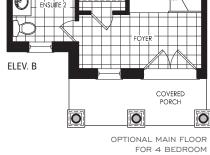

SECOND FLOOR

ELEV. B INT. END • 2,697 SQ.FT. | ELEV. D INT. END • 2,697 SQ.FT.

FOR 4 BEDROOM

ELEV. B INT. END

INT. END

Illustrations are artist's concept. All dimensions are approximate. Specifications, terms and conditions are subject to change without notice. Floor plans and room dimensions apply to elevation A of this model type and may vary according to elevation. Plan may be built with mirror image. Location of furnace, hot water tank, support posts and beams are determined by the HVAC designer or architect and may result in drywall boxes on walls and ceilings that are not shown. The size and location of the utility area are approximate. The number of steps at front and rear may vary depending on grading. E. & O. E. TH-RL-21-1