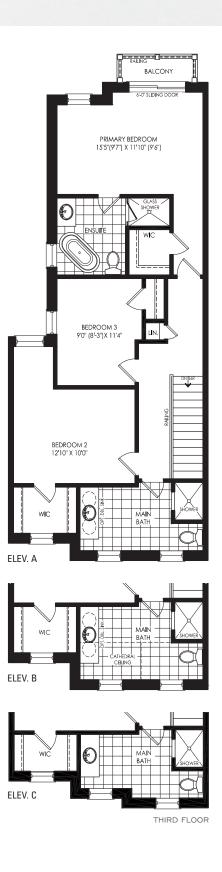

BLOCK IO





BLOCK II









BLOCK 13





BLOCK 14



## ELEV. A • 2,625 SQ.FT. | ELEV. B • 2,690 SQ.FT. | ELEV. C • 2,589 SQ.FT.

















Ο

Illustrations are artist's concept. All dimensions are approximate. Specifications, terms and conditions are subject to change without notice. Floor plans and room dimensions apply to elevation A of this model type and may vary according to elevation. Plan may be built with mirror image. Location of furnace, hot water tank, support posts and beams are determined by the HVAC designer or architect and may result in drywall boxes on walls and ceilings that are not shown. The size and location of the utility area are approximate. The number of steps at front and rear may vary depending on grading. E. & O. E. TH-RL-21-1







SECOND FLOOR





ELEV. B INT. END • 2,697 SQ.FT. | ELEV. D INT. END • 2,697 SQ.FT.



FOR 4 BEDROOM



ELEV. B INT. END

INT. END

Illustrations are artist's concept. All dimensions are approximate. Specifications, terms and conditions are subject to change without notice. Floor plans and room dimensions apply to elevation A of this model type and may vary according to elevation. Plan may be built with mirror image. Location of furnace, hot water tank, support posts and beams are determined by the HVAC designer or architect and may result in drywall boxes on walls and ceilings that are not shown. The size and location of the utility area are approximate. The number of steps at front and rear may vary depending on grading. E. & O. E. TH-RL-21-1



Illustrations are artist's concept. All