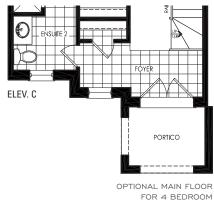

SECOND FLOOR

FOR 4 BEDROOM

MAIN FLOOR Illustrations are artist's concept. All dimensions are approximate. Specifications, terms and conditions are subject to change without notice. Floor plans and room dimensions apply to elevation A of this model type and may vary according to elevation. Plan may be built with mirror image. Location of furnace, hot water tank, support posts and beams are determined by the HVAC designer or architect and may result in drywall boxes on walls and ceilings that are not shown. The size and location of the utility area are approximate. The number of steps at front and rear may vary depending on grading. E. & O. E. TH-RL-21-2