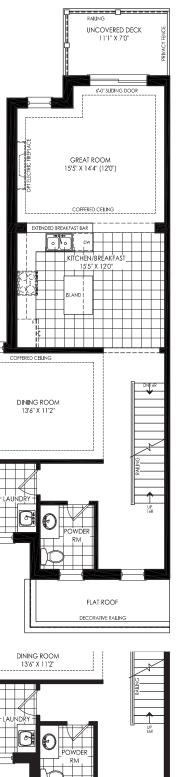

SECOND FLOOR

FOR 4 BEDROOM

MAIN FLOOR Illustrations are artist's concept. All dimensions are approximate. Specifications, terms and conditions are subject to change without notice. Floor plans and room dimensions apply to elevation A of this model type and may vary according to elevation. Plan may be built with mirror image. Location of furnace, hot water tank, support posts and beams are determined by the HVAC designer or architect and may result in drywall boxes on walls and ceilings that are not shown. The size and location of the utility area are approximate. The number of steps at front and rear may vary depending on grading. E. & O. E. TH-RL-21-2

Illustrations are artist's concept. All dimensions are approximate. Specifications, terms and conditions are subject to change without notice. Floor plans and room dimensions apply to elevation A of this model type and may vary according to elevation. Plan may be built with mirror image. Location of furnace, hot water tank, support posts and beams are determined by the HVAC designer or architect and may result in drywall boxes on walls and ceilings that are not shown. The size and location of the utility area are approximate. The number of steps at front and rear may vary depending on grading. E. & O. E. TH-RL-21-2