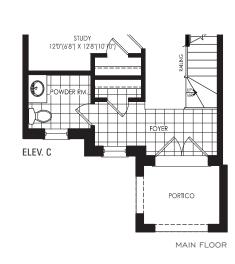

## ELEV. A • 2,625 SQ.FT. | ELEV. B • 2,690 SQ.FT. | ELEV. C • 2,589 SQ.FT.

Ο

Illustrations are artist's concept. All dimensions are approximate. Specifications, terms and conditions are subject to change without notice. Floor plans and room dimensions apply to elevation A of this model type and may vary according to elevation. Plan may be built with mirror image. Location of furnace, hot water tank, support posts and beams are determined by the HVAC designer or architect and may result in drywall boxes on walls and ceilings that are not shown. The size and location of the utility area are approximate. The number of steps at front and rear may vary depending on grading. E. & O. E. TH-RL-21-1