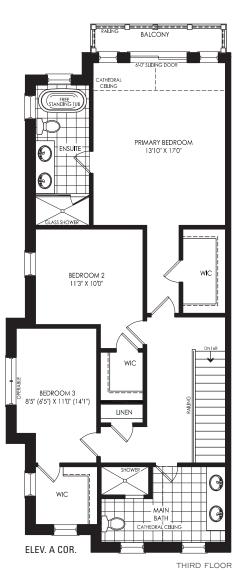

shown. The size and location of the utility area are approximate. The number of steps at front and rear may vary depending on grading. E. & O. E. TH-RL-21-2



Illustrations are artist's concept. All dimensions are approximate. Specifications, terms and conditions are subject to change without notice. Floor plans and room dimensions apply to elevation A of this model type and may vary according to elevation. Plan may be built with mirror image. Location of furnace, hot water tank, support posts and beams are determined by the HVAC designer or architect and may result in drywall boxes on walls and ceilings that are not shown. The size and location of the utility area are approximate. The number of steps at front and rear may vary depending on grading. E. & O. E. TH-RL-21-2



SECOND FLOOR