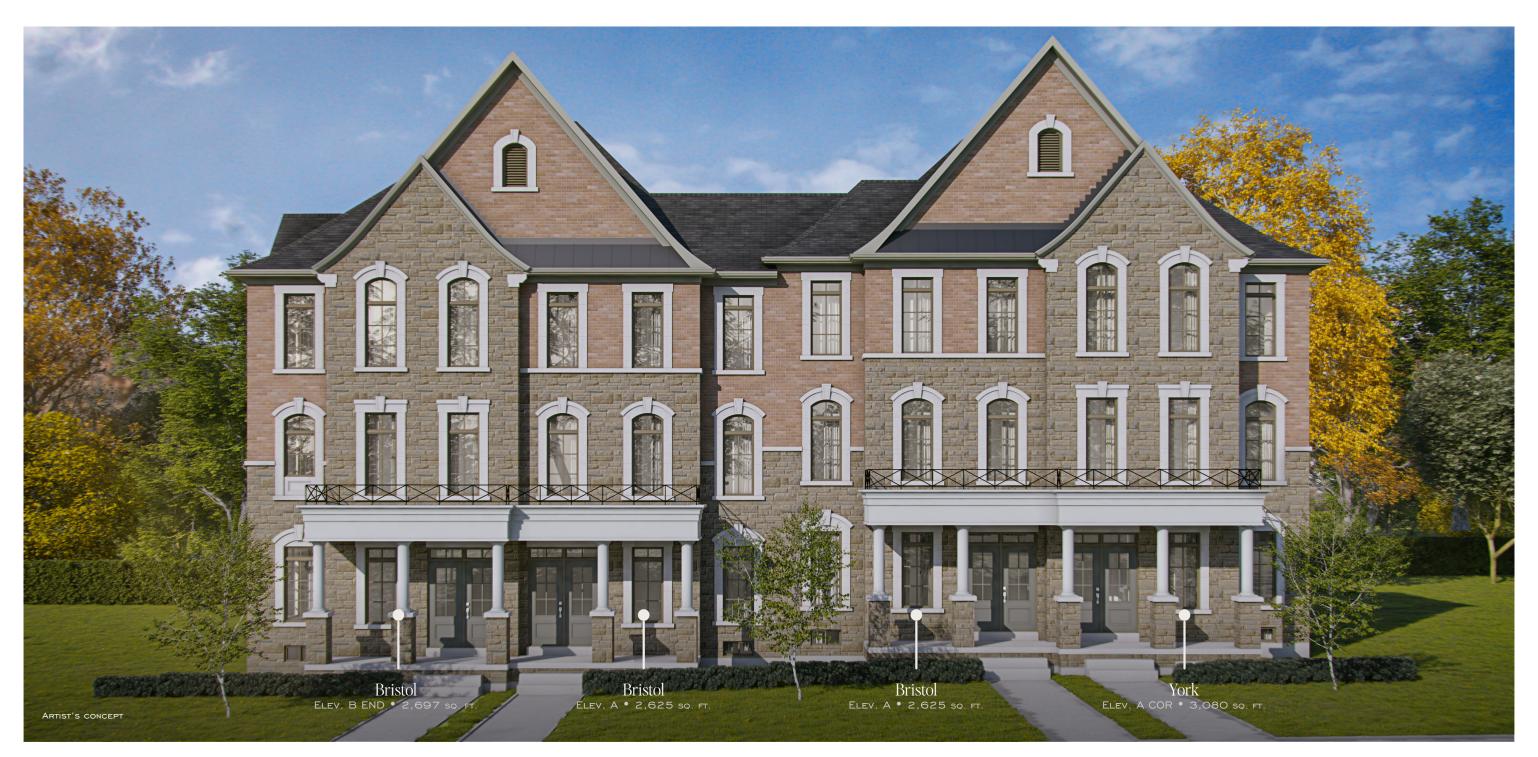

## ELEV. A • 2,625 SQ.FT. | ELEV. B • 2,690 SQ.FT. | ELEV. C • 2,589 SQ.FT.

Ο

Illustrations are artist's concept. All dimensions are approximate. Specifications, terms and conditions are subject to change without notice. Floor plans and room dimensions apply to elevation A of this model type and may vary according to elevation. Plan may be built with mirror image. Location of furnace, hot water tank, support posts and beams are determined by the HVAC designer or architect and may result in drywall boxes on walls and ceilings that are not shown. The size and location of the utility area are approximate. The number of steps at front and rear may vary depending on grading. E. & O. E. TH-RL-21-1