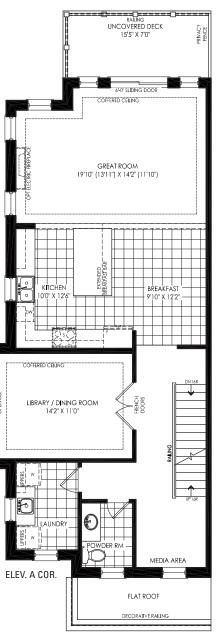

SECOND FLOOR

FOR 4 BEDROOM

MAIN FLOOR Illustrations are artist's concept. All dimensions are approximate. Specifications, terms and conditions are subject to change without notice. Floor plans and room dimensions apply to elevation A of this model type and may vary according to elevation. Plan may be built with mirror image. Location of furnace, hot water tank, support posts and beams are determined by the HVAC designer or architect and may result in drywall boxes on walls and ceilings that are not shown. The size and location of the utility area are approximate. The number of steps at front and rear may vary depending on grading. E. & O. E. TH-RL-21-2