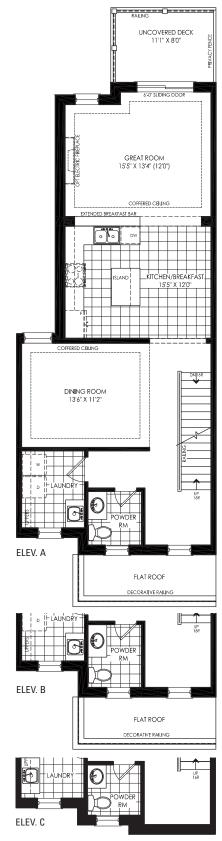

SECOND FLOOR

FOR 4 BEDROOM

MAIN FLOOR Illustrations are artist's concept. All dimensions are approximate. Specifications, terms and conditions are subject to change without notice. Floor plans and room dimensions apply to elevation A of this model type and may vary according to elevation. Plan may be built with mirror image. Location of furnace, hot water tank, support posts and beams are determined by the HVAC designer or architect and may result in drywall boxes on walls and ceilings that are not shown. The size and location of the utility area are approximate. The number of steps at front and rear may vary depending on grading. E. & O. E. TH-RL-21-2