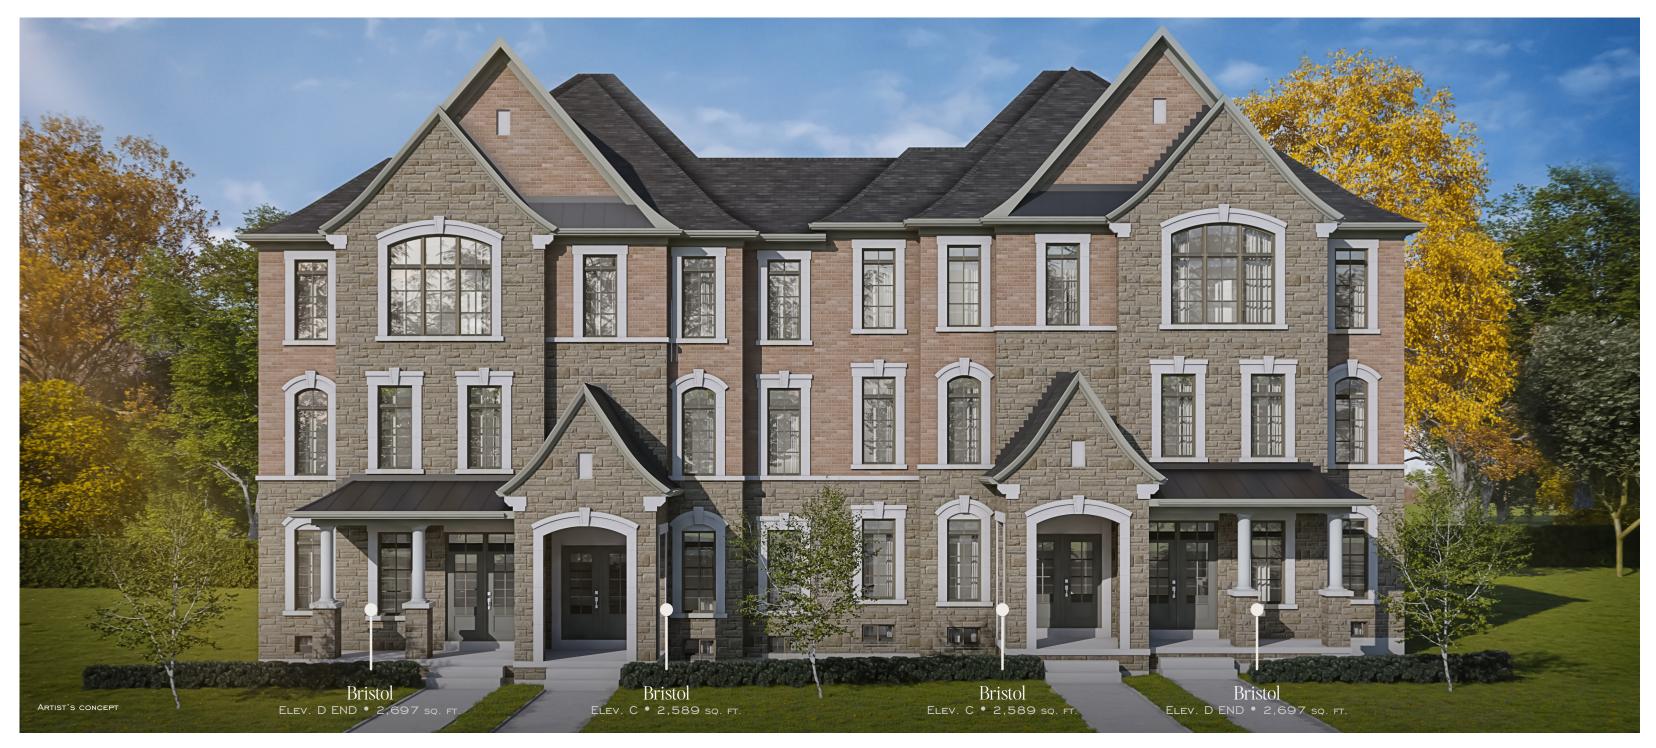

BLOCK IO

BLOCK II

BLOCK 13

BLOCK 14

## ELEV. A • 2,625 SQ.FT. | ELEV. B • 2,690 SQ.FT. | ELEV. C • 2,589 SQ.FT.

Ο

Illustrations are artist's concept. All dimensions are approximate. Specifications, terms and conditions are subject to change without notice. Floor plans and room dimensions apply to elevation A of this model type and may vary according to elevation. Plan may be built with mirror image. Location of furnace, hot water tank, support posts and beams are determined by the HVAC designer or architect and may result in drywall boxes on walls and ceilings that are not shown. The size and location of the utility area are approximate. The number of steps at front and rear may vary depending on grading. E. & O. E. TH-RL-21-1