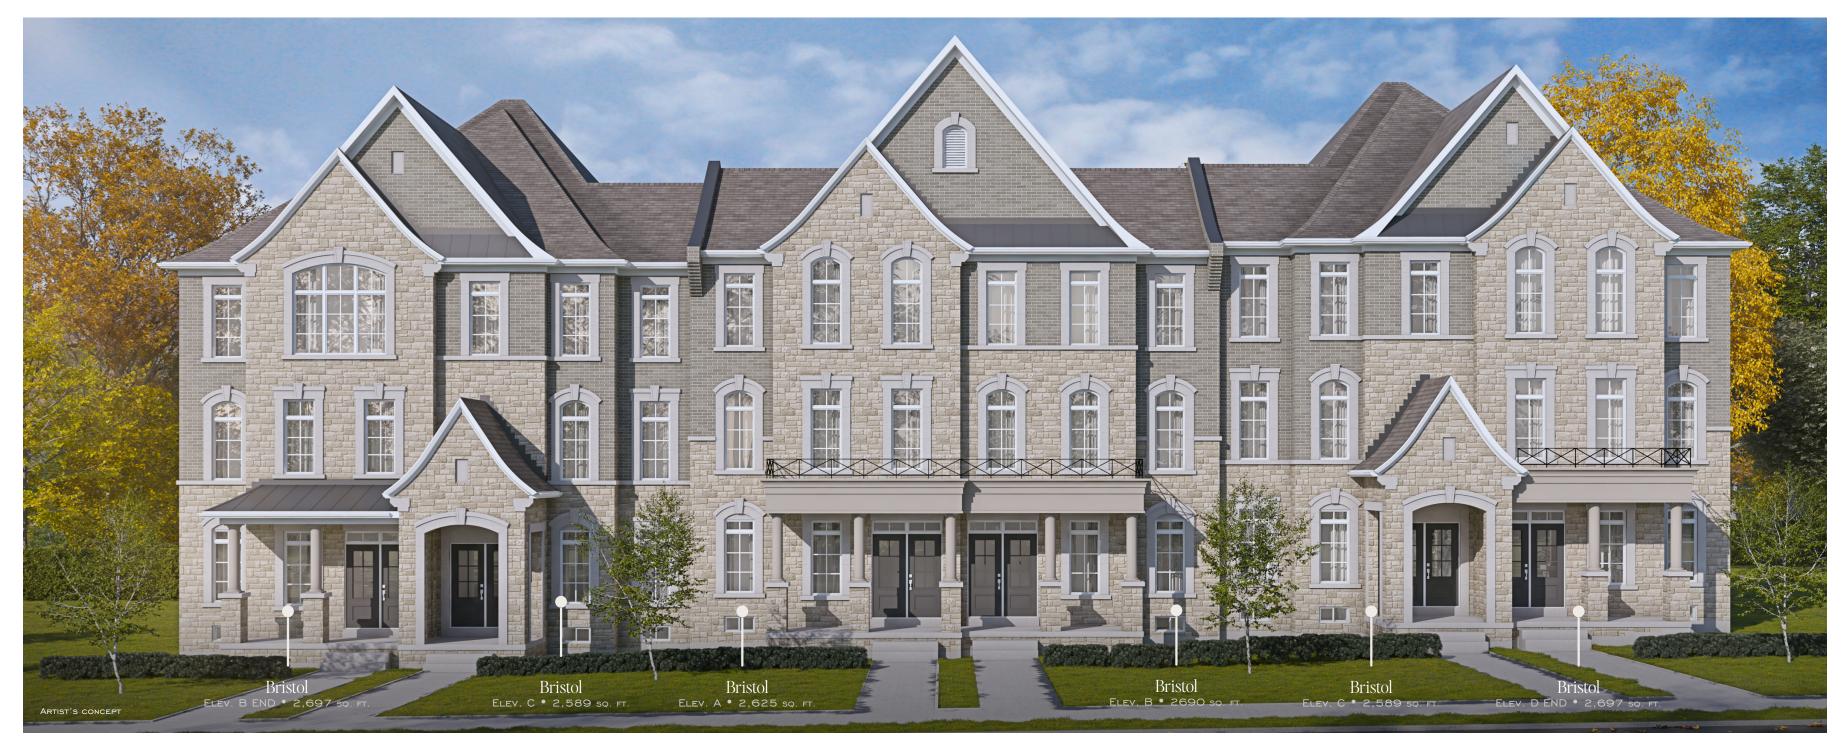

SECOND FLOOR

ELEV. B INT. END • 2,697 SQ.FT. | ELEV. D INT. END • 2,697 SQ.FT.

FOR 4 BEDROOM

ELEV. B INT. END

INT. END

Illustrations are artist's concept. All dimensions are approximate. Specifications, terms and conditions are subject to change without notice. Floor plans and room dimensions apply to elevation A of this model type and may vary according to elevation. Plan may be built with mirror image. Location of furnace, hot water tank, support posts and beams are determined by the HVAC designer or architect and may result in drywall boxes on walls and ceilings that are not shown. The size and location of the utility area are approximate. The number of steps at front and rear may vary depending on grading. E. & O. E. TH-RL-21-1