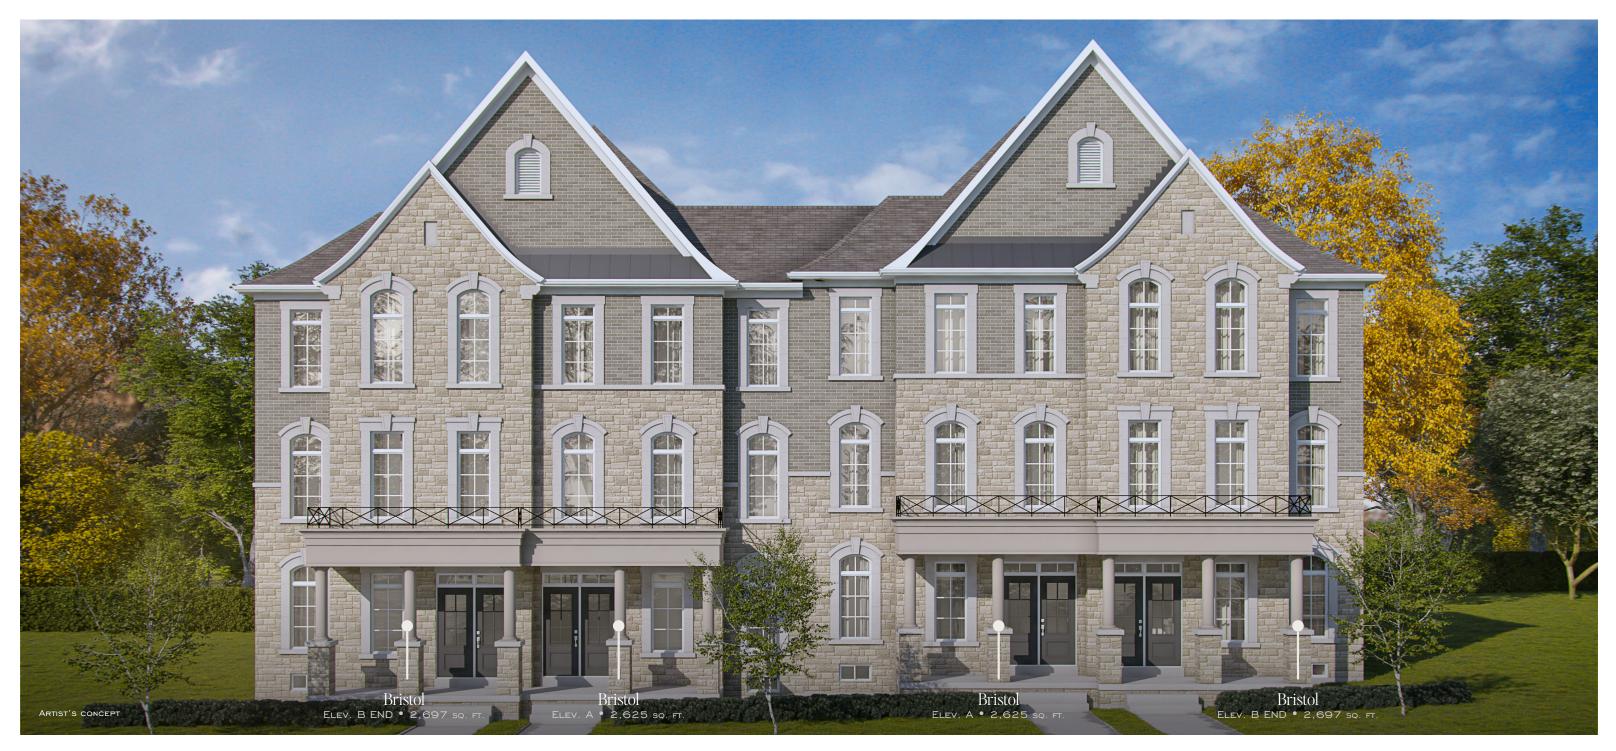

## ELEV. A • 2,625 SQ.FT. | ELEV. B • 2,690 SQ.FT. | ELEV. C • 2,589 SQ.FT.

Ο

Illustrations are artist's concept. All dimensions are approximate. Specifications, terms and conditions are subject to change without notice. Floor plans and room dimensions apply to elevation A of this model type and may vary according to elevation. Plan may be built with mirror image. Location of furnace, hot water tank, support posts and beams are determined by the HVAC designer or architect and may result in drywall boxes on walls and ceilings that are not shown. The size and location of the utility area are approximate. The number of steps at front and rear may vary depending on grading. E. & O. E. TH-RL-21-1