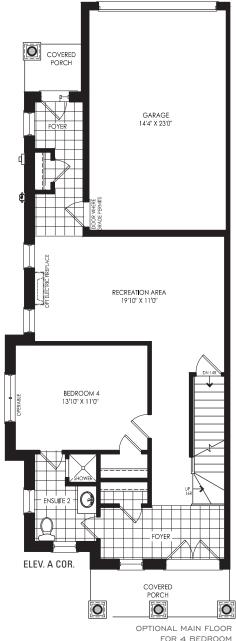

SECOND FLOOR

ELEV. B INT. END • 2,697 SQ.FT. | ELEV. D INT. END • 2,697 SQ.FT.

FOR 4 BEDROOM

ELEV. B INT. END

INT. END

Illustrations are artist's concept. All dimensions are approximate. Specifications, terms and conditions are subject to change without notice. Floor plans and room dimensions apply to elevation A of this model type and may vary according to elevation. Plan may be built with mirror image. Location of furnace, hot water tank, support posts and beams are determined by the HVAC designer or architect and may result in drywall boxes on walls and ceilings that are not shown. The size and location of the utility area are approximate. The number of steps at front and rear may vary depending on grading. E. & O. E. TH-RL-21-1