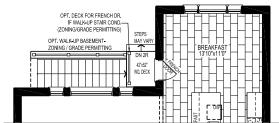

### Marvella

Elevation B (4203-B)

PART, GROUND FLOOR WITH OPT. DECK AND WALK-UP STAIR BASEMENT