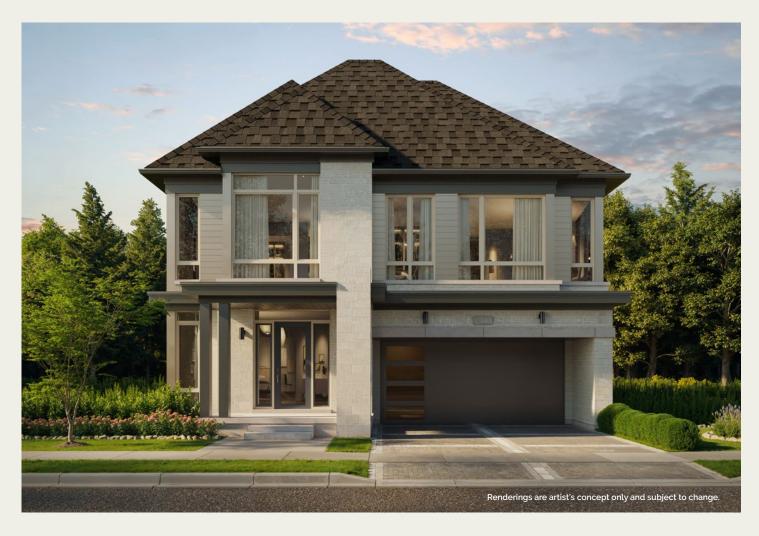

### Marvella

Elevation A (4203-A)

**Sq. Ft.**: 2,856 **Beds**: 4 **Bath**: 4.5

Garage: Double Car

**Exterior:** Stone and brick with oversized windows and covered front porch. **Optional:** Basement Walk-Up, Elevator