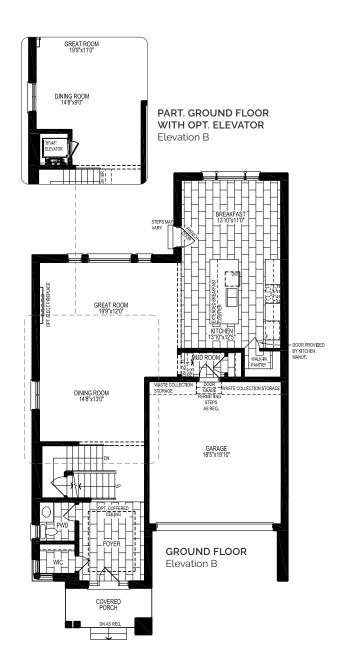

### Marvella

Elevation B (4203-B)

PART, GROUND FLOOR WITH OPT. DECK AND WALK-UP STAIR BASEMENT

### Marvella

Elevation B (4203-B)

4 Bedrooms 4.5 Bathrooms

Elevation B