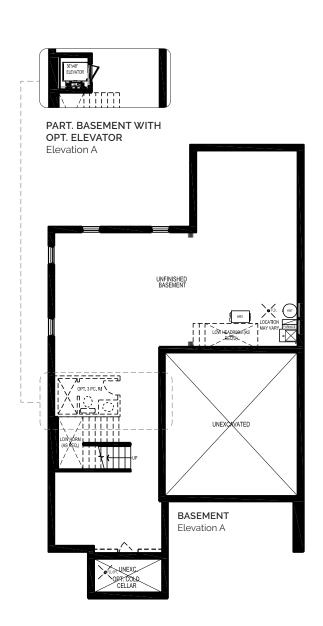

# Marvella

Elevation A (4203-A)

# Marvella

Elevation A (4203-A)

PART. BASEMENT WITH OPT. WALK-UP STAIR Elevation A