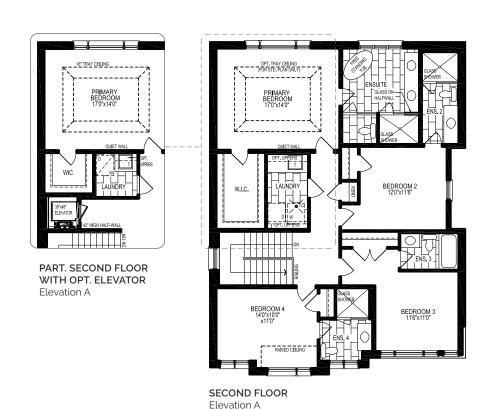

,856 **Beds**: 4 **Bath**: 4.5

Garage: Double Car

**Exterior:** Stone and brick with oversized windows and covered front porch. **Optional:** Basement Walk-Up, Elevator

Discover modern living at its finest in this exceptional model home, featuring a double-car garage for ample parking and storage. The heart of the home is an open-concept kitchen, perfect for entertaining, seamlessly flowing into a spacious great room that's ideal for family gatherings or relaxing evenings. With an optional elevator and ensuite bathrooms in all 4 bedrooms, this home combines style, convenience, and comfort for the ultimate living experience.







# Marvella

Elevation A (4203-A)









PART. GROUND FLOOR WITH OPT. DECK AND WALK-UP STAIR BASEMENT Elevation A





# Marvella

Elevation A (4203-A)













# Marvella

Elevation A (4203-A)









PART. BASEMENT WITH OPT. WALK-UP STAIR Elevation A





### Marvella

Elevation B (4203-B)



**Sq. Ft.**: 2,872 **Beds**: 4 **Bath**: 4.5

Garage: Double Car

Exterior: Stone, brick and siding, oversized

windows and covered front porch. **Optional:** Basement Walk-Up, Elevator

Discover modern living at its finest in this exceptional model home, featuring a double-car garage for ample parking and storage. The heart of the home is an open-concept kitchen, perfect for entertaining, seamlessly flowing into a spacious great room that's ideal for family gatherings or relaxing evenings. With an optional elevator and ensuite bathrooms in all 4 bedrooms, this home combines style, convenience, and comfort for the ultimate living experience.