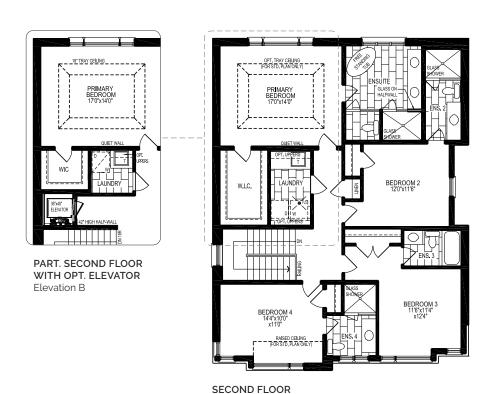

### Marvella

Elevation B (4203-B)

**Sq. Ft.**: 2,872 **Beds**: 4 **Bath**: 4.5

Garage: Double Car

Exterior: Stone, brick and siding, oversized

windows and covered front porch. **Optional:** Basement Walk-Up, Elevator

Discover modern living at its finest in this exceptional model home, featuring a double-car garage for ample parking and storage. The heart of the home is an open-concept kitchen, perfect for entertaining, seamlessly flowing into a spacious great room that's ideal for family gatherings or relaxing evenings. With an optional elevator and ensuite bathrooms in all 4 bedrooms, this home combines style, convenience, and comfort for the ultimate living experience.

### Marvella

Elevation B (4203-B)

4 Bedrooms 4.5 Bathrooms

Elevation B