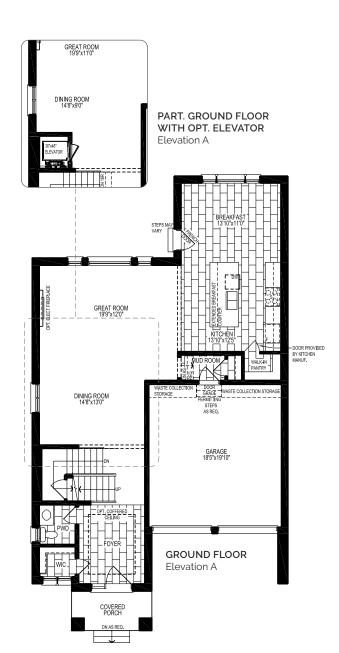

# Marvella

Elevation A (4203-A)

PART. GROUND FLOOR WITH OPT. DECK AND WALK-UP STAIR BASEMENT Elevation A

# Marvella

Elevation A (4203-A)