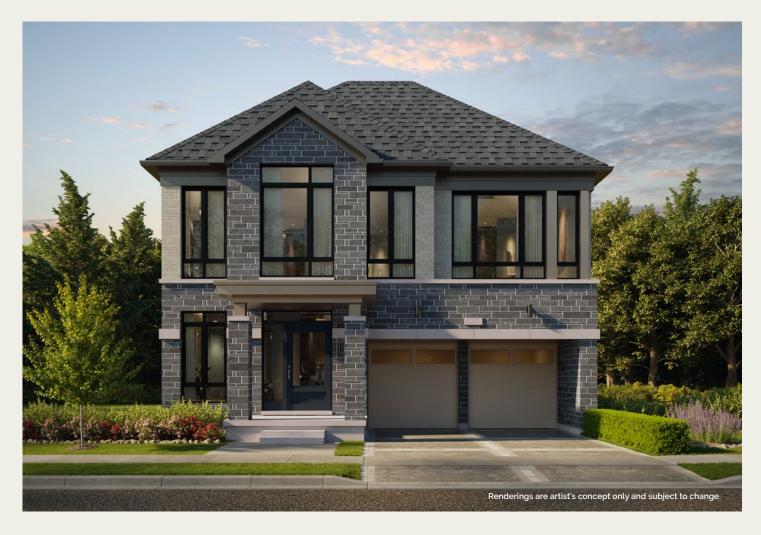

### Marvella

Elevation A (4203-A)

**Sq. Ft.**: 2,856 **Beds**: 4 **Bath**: 4.5

Garage: Double Car

**Exterior:** Stone and brick with oversized windows and covered front porch. **Optional:** Basement Walk-Up, Elevator

Discover modern living at its finest in this exceptional model home, featuring a double-car garage for ample parking and storage. The heart of the home is an open-concept kitchen, perfect for entertaining, seamlessly flowing into a spacious great room that's ideal for family gatherings or relaxing evenings. With an optional elevator and ensuite bathrooms in all 4 bedrooms, this home combines style, convenience, and comfort for the ultimate living experience.