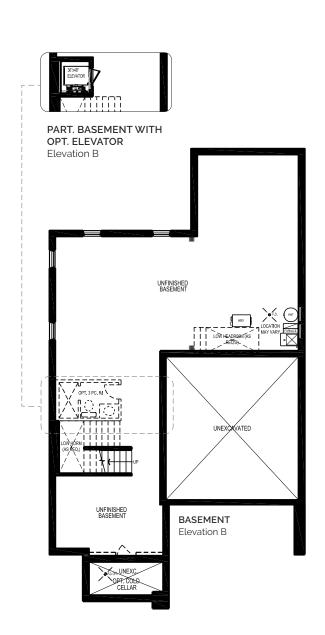

# Marvella

Elevation B (4203-B)

PART. BASEMENT WITH OPT. WALK-UP STAIR Elevation B