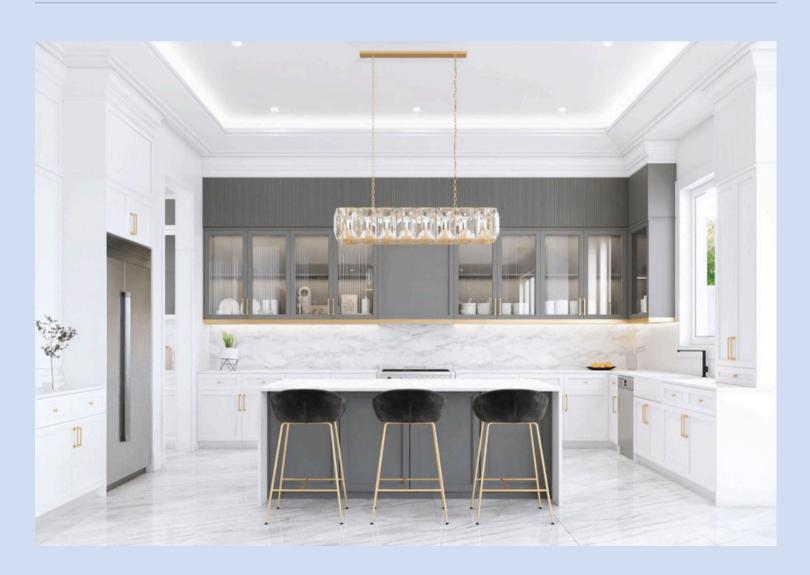

## Luxury Bonus Package all included in your home at Oxford Estates.

- Quartz countertop in the kitchen in a wide choice of styles from builder's standard samples (as per plan)
  - Quartz countertop in all bathrooms from vendor's standard sample.
  - 6" x 34" prefinished engineered hardwood throughout with choice of stain (excluding tiled areas and finished basement spaces; from builder's standard samples)
- Quality 24" x 24" porcelain tile flooring in entry, powder room, kitchen/breakfast area, bathrooms...
  - Modern 12" x 24" wall tiles in all bathrooms
  - Upgraded comfort height vanities for ALL bathrooms as per plan
    - Upgraded Kohler faucets, toilets, sinks
    - Coffered and waffle ceiling on the main floor as per plan
  - Approx. (+/-) 9' basement ceiling (as per plan and elevation); Approx. (+/-) 10' ground floor ceiling with Approx. (+/-) 9' second floor ceilings
    - Upgraded straight brushed nickel levers to all interior doors.
- Double panel glass with Low E Argon Gas, excluding exterior doors and basements window (as per plan)
  - Elegant (+/-) 7" Tudor baseboard throughout with complimentary (+/-) 4" Tudor casing around windows and doors
    - 40 pot lights with LED light bulbs throughout the 1st floor
- Upgraded appliances package to include: 36" Wolf gas range, Sub-Zero 42" double door refrigerator, 36" Sirius hood fan insert, 24" Microwave, 30" Built-in oven, Dishwasher, Washer & dryer
- Heated floors (excluding shower floor) with temperature control setting included for the Primary Ensuite
  - 36" direct vent gas fire place on the main floor
  - Contemporary and elegant designed elevator as per plan
    - Rough-In for future electric vehicle charger
      - Garage door opener with remote