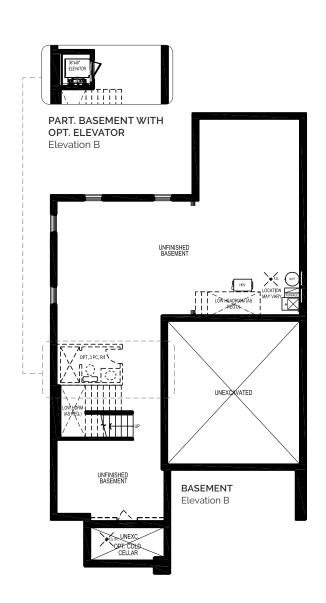

# Altavida Loft

Elevation B (4203-LOFT-B)

PART. BASEMENT WITH OPT. WALK-UP STAIR Elevation B