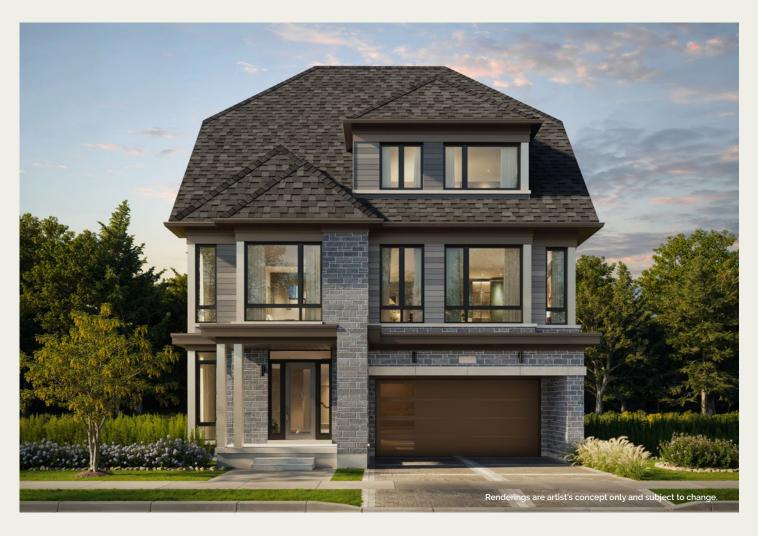

## Altavida Loft

Elevation B (4203-LOFT-B)

**Sq. Ft.**: 3,864 **Beds**: 5 **Bath**: 5.5

Garage: Double Car

Exterior: Stone, siding and brick, oversized

windows and covered porch.

Optional: Basement Walk-Up, Elevator

Elevate your living experience in this thoughtfully designed model home, which offers 940 sq. ft. of added living space. Complete with a 5th bedroom, a private balcony, ensuite bathroom and living area – this is the perfect space for guests, extended family. The home boasts a double-car garage, an open-concept kitchen for seamless entertaining, and a spacious great room for family gatherings. With the convenience of an optional elevator and ensuite bathrooms in every bedroom, the Altavida Loft is where style meets unparalleled comfort.