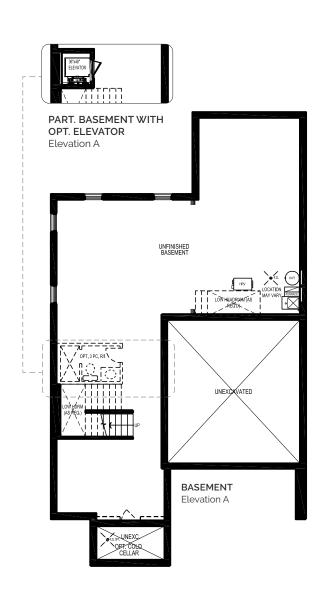

## Altavida Loft

Elevation A (4203-LOFT-A)

PART. BASEMENT WITH OPT. WALK-UP STAIR Elevation A