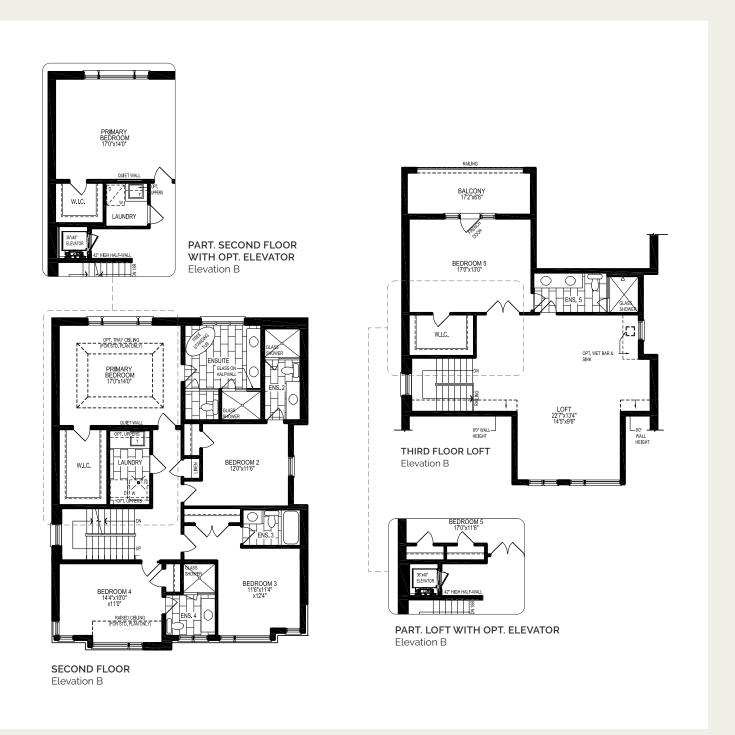

## Altavida Loft

Elevation B (4203-LOFT-B)

**Sq. Ft.**: 3,864 **Beds**: 5 **Bath**: 5.5

Garage: Double Car

Exterior: Stone, siding and brick, oversized

windows and covered porch.

Optional: Basement Walk-Up, Elevator

Elevate your living experience in this thoughtfully designed model home, which offers 940 sq. ft. of added living space. Complete with a 5th bedroom, a private balcony, ensuite bathroom and living area – this is the perfect space for guests, extended family. The home boasts a double-car garage, an open-concept kitchen for seamless entertaining, and a spacious great room for family gatherings. With the convenience of an optional elevator and ensuite bathrooms in every bedroom, the Altavida Loft is where style meets unparalleled comfort.

## Altavida Loft

Elevation B (4203-LOFT-B)