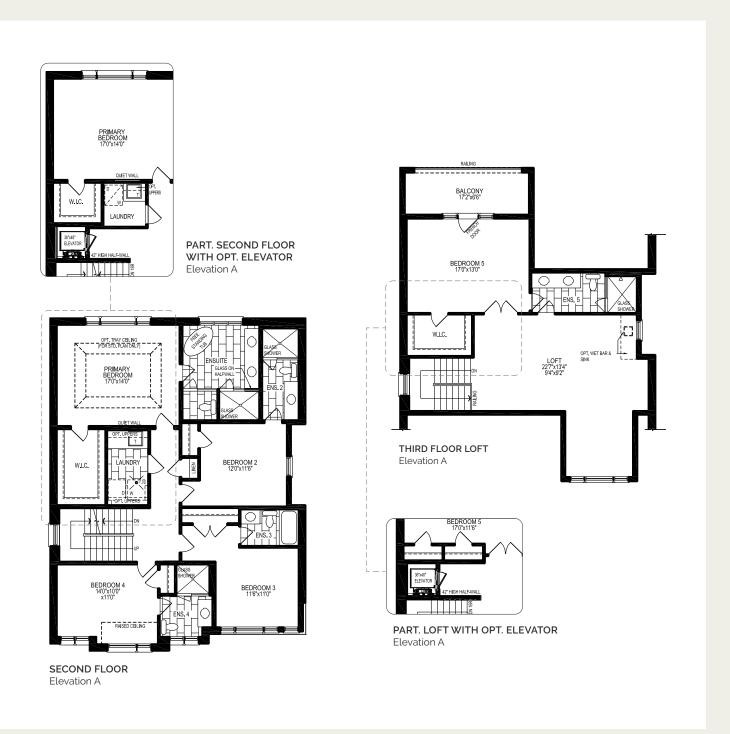

## Altavida Loft

Elevation A (4203-LOFT-A)

**Sq. Ft.**: 3,796 **Beds**: 5 **Bath**: 5.5

Garage: Double Car

Exterior: Stone, brick and stucco with

oversized windows and covered front porch.

Optional: Basement Walk-Up, Elevator

Elevate your living experience in this thoughtfully designed model home, which offers 940 sq. ft. of added living space. Complete with a 5th bedroom, a private balcony, ensuite bathroom and living area – this is the perfect space for guests, extended family. The home boasts a double-car garage, an open-concept kitchen for seamless entertaining, and a spacious great room for family gatherings. With the convenience of an optional elevator and ensuite bathrooms in every bedroom, the Altavida Loft is where style meets unparalleled comfort.

## Altavida Loft

Elevation A (4203-LOFT-A)