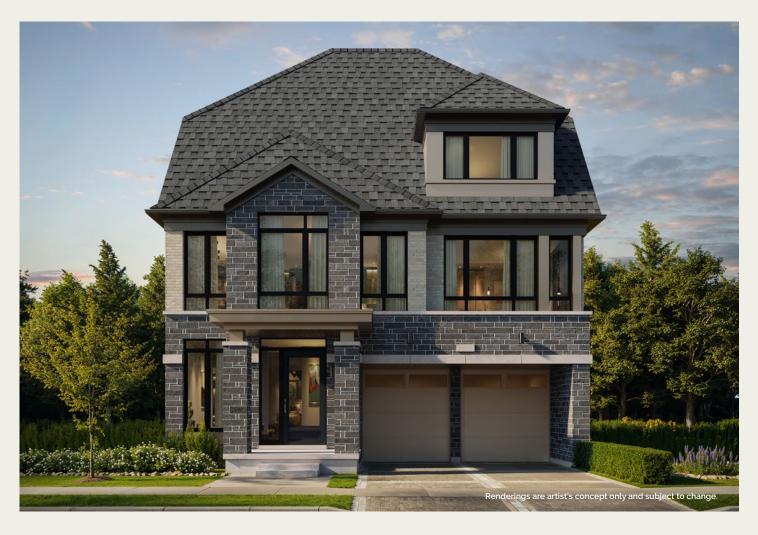

## Altavida Loft

Elevation A (4203-LOFT-A)

**Sq. Ft.**: 3,796 **Beds**: 5 **Bath**: 5.5

Garage: Double Car

Exterior: Stone, brick and stucco with

oversized windows and covered front porch.

Optional: Basement Walk-Up, Elevator

Elevate your living experience in this thoughtfully designed model home, which offers 940 sq. ft. of added living space. Complete with a 5th bedroom, a private balcony, ensuite bathroom and living area – this is the perfect space for guests, extended family. The home boasts a double-car garage, an open-concept kitchen for seamless entertaining, and a spacious great room for family gatherings. With the convenience of an optional elevator and ensuite bathrooms in every bedroom, the Altavida Loft is where style meets unparalleled comfort.