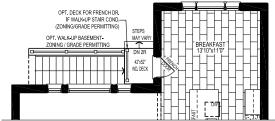

# Altavida Loft

Elevation B (4203-LOFT-B)

PART. BASEMENT WITH OPT. WALK-UP STAIR Elevation B