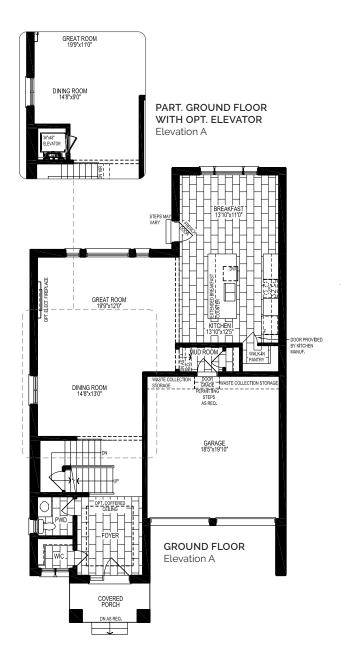

## Altavida Loft

Elevation A (4203-LOFT-A)

PART. GROUND FLOOR WITH OPT. DECK AND WALK-UP STAIR BASEMENT Elevation A

## Altavida Loft

Elevation A (4203-LOFT-A)