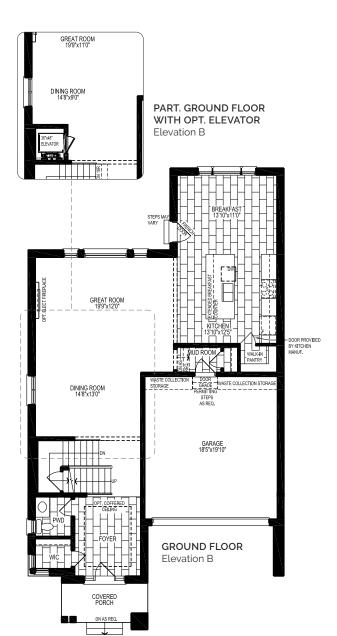

## Altavida Loft

Elevation B (4203-LOFT-B)

PART. GROUND FLOOR WITH OPT. DECK AND WALK-UP STAIR BASEMENT Elevation B