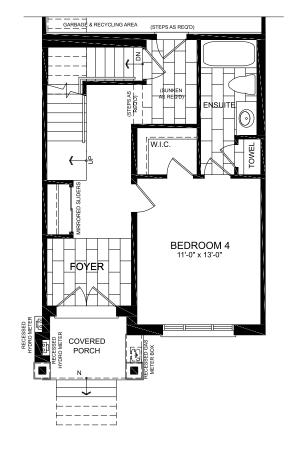

GROUND FLOOR

ELEVATION B1
OPT GROUND
FLOOR W/ BEDROOM 4

ELEVATION **B1** • 20' Terrace Towns **2269** Sq. Ft.

3 to 4 Bed • 2 to 3 Bath • 1 to 2 PR • 2 Car Garage

ELEVATION B1
SECOND FLOOR

ELEVATION **B1** • 20' Terrace Towns **2269** Sq. Ft.

3 to 4 Bed • 2 to 3 Bath • 1 to 2 PR • 2 Car Garage

ELEVATION B1
THIRD FLOOR

ELEVATION **B1** • 20' Terrace Towns **2269** Sq. Ft.

3 to 4 Bed • 2 to 3 Bath • 1 to 2 PR • 2 Car Garage

ELEVATION B1
PARTIAL BASEMENT
W/O SUNKEN AREA