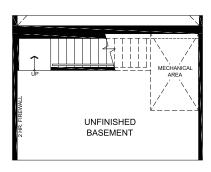

ELEVATION A1
THIRD FLOOR

ELEVATION A1 • 20' Terrace Towns
2134 Sq. Ft.
3 to 4 Bed • 2 to 3 Bath • 1 to 2 PR • 2 Car Garage

ELEVATION A1
PARTIAL BASEMENT
W/O SUNKEN AREA

ELEVATION A1
BASEMENT