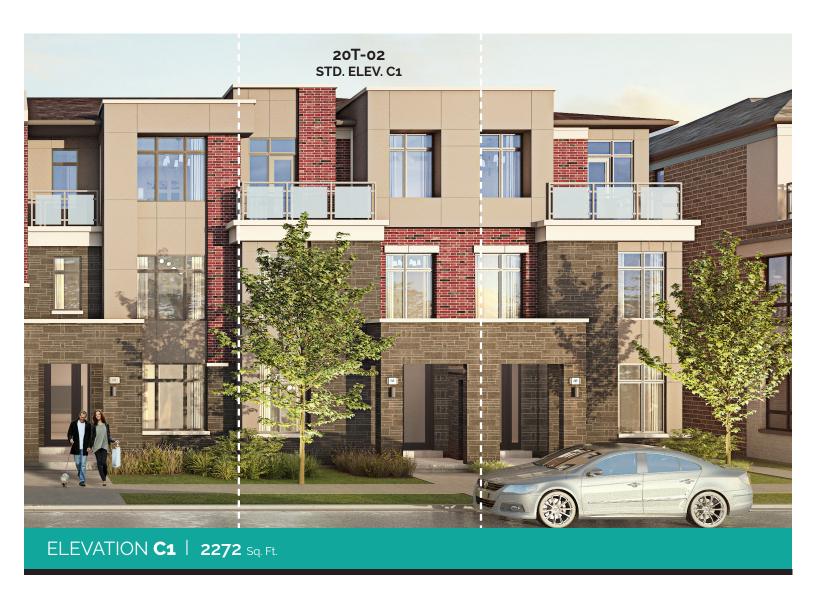

# 20T-02 C1 20' Terrace Towns

- 3 to 4 Bed
- 2 to 3 Bath
- 1 to 2 Powder Room
- 2 Car Garage

ELEVATION **C1** • 20' Terrace Towns **2272** Sq. Ft.

3 to 4 Bed + 2 to 3 Bath + 1 to 2 PR + 2 Car Garage

ELEVATION C1
GROUND FLOOR