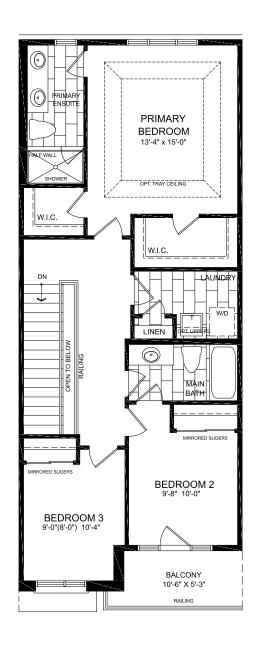

ELEVATION A1 • 20' Terrace Towns 2279 Sq. Ft.

3 to 4 Bed • 2 to 3 Bath • 1 to 2 PR • 2 Car Garage

ELEVATION A1
SECOND FLOOR

ELEVATION A1 • 20' Terrace Towns 2279 Sq. Ft.

3 to 4 Bed • 2 to 3 Bath • 1 to 2 PR • 2 Car Garage

ELEVATION A1
THIRD FLOOR

ELEVATION **A1** • 20' Terrace Towns **2279** Sq. Ft.

3 to 4 Bed • 2 to 3 Bath • 1 to 2 PR • 2 Car Garage

ELEVATION A1
PARTIAL BASEMENT
W/O SUNKEN AREA

ELEVATION A1
BASEMENT