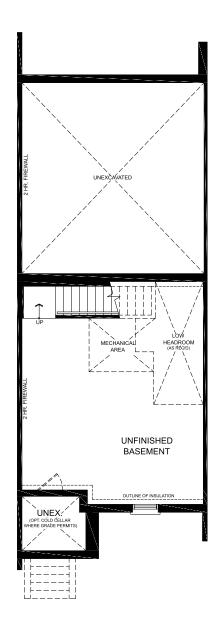

ELEVATION A1
THIRD FLOOR

ELEVATION A1 • 20' Terrace Towns
2134 Sq. Ft.
3 to 4 Bed • 2 to 3 Bath • 1 to 2 PR • 2 Car Garage

ELEVATION A1
PARTIAL BASEMENT
W/O SUNKEN AREA

ELEVATION A1
BASEMENT