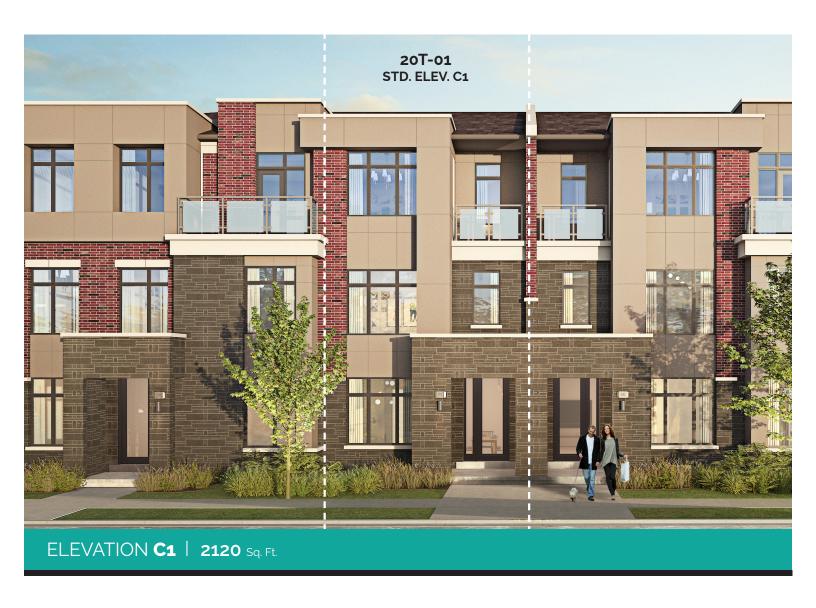

#### 20' Terrace Towns

- 3 to 4 Bed
- 2 to 3 Bath
- 1 to 2 Powder Room
- 2 Car Garage

ELEVATION **C1** • 20' Terrace Towns **2120** Sq. Ft.

3 to 4 Bed • 2 to 3 Bath • 1 to 2 PR • 2 Car Garage

ELEVATION C1
GROUND FLOOR