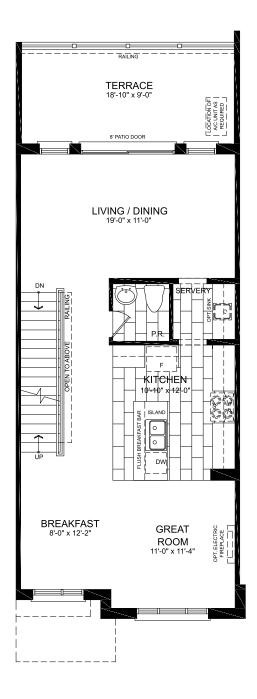

# 20T-02 A1 20' Terrace Towns

- 3 to 4 Bed
- 2 to 3 Bath
- 1 to 2 Powder Room
- 2 Car Garage

ELEVATION A1 • 20' Terrace Towns 2279 Sq. Ft.

3 to 4 Bed + 2 to 3 Bath + 1 to 2 PR + 2 Car Garage

ELEVATION A1
OPT GROUND
FLOOR W/ BEDROOM 4

ELEVATION A1 • 20' Terrace Towns 2279 Sq. Ft.

3 to 4 Bed • 2 to 3 Bath • 1 to 2 PR • 2 Car Garage

ELEVATION A1
SECOND FLOOR

ELEVATION A1 • 20' Terrace Towns 2279 Sq. Ft.

3 to 4 Bed • 2 to 3 Bath • 1 to 2 PR • 2 Car Garage