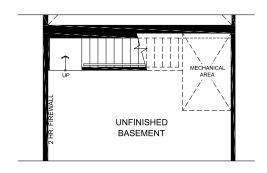

ELEVATION A1
THIRD FLOOR

ELEVATION **A1** • 20' Terrace Towns **2279** Sq. Ft.

3 to 4 Bed • 2 to 3 Bath • 1 to 2 PR • 2 Car Garage

ELEVATION A1
PARTIAL BASEMENT
W/O SUNKEN AREA

ELEVATION A1
BASEMENT