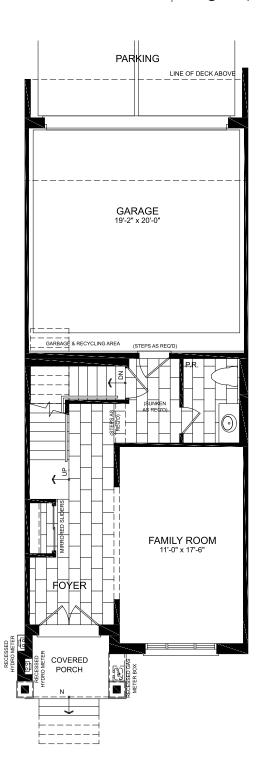

# 20T-02 B1 20' Terrace Towns

- 3 to 4 Bed
- 2 to 3 Bath
- 1 to 2 Powder Room
- 2 Car Garage

ELEVATION **B1** • 20' Terrace Towns **2269** Sq. Ft.

3 to 4 Bed • 2 to 3 Bath • 1 to 2 PR • 2 Car Garage

ELEVATION B1

GROUND FLOOR

ELEVATION B1
OPT GROUND
FLOOR W/ BEDROOM 4

ELEVATION **B1** • 20' Terrace Towns **2269** Sq. Ft.

3 to 4 Bed • 2 to 3 Bath • 1 to 2 PR • 2 Car Garage

ELEVATION B1
SECOND FLOOR

ELEVATION **B1** • 20' Terrace Towns **2269** Sq. Ft.