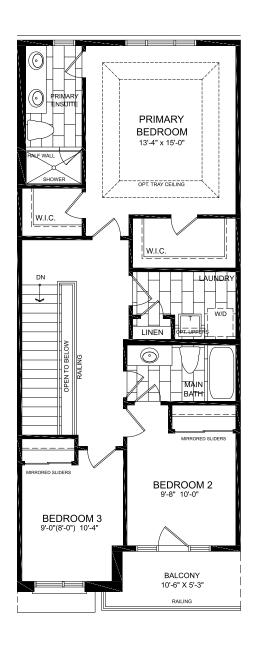

ELEVATION A1
OPT GROUND
FLOOR W/ BED 4

ELEVATION A1 • 20' Terrace Towns
2134 Sq. Ft.
3 to 4 Bed • 2 to 3 Bath • 1 to 2 PR • 2 Car Garage

ELEVATION A1
SECOND FLOOR

ELEVATION A1 • 20' Terrace Towns
2134 Sq. Ft.
3 to 4 Bed • 2 to 3 Bath • 1 to 2 PR • 2 Car Garage

ELEVATION A1
THIRD FLOOR

ELEVATION A1 • 20' Terrace Towns
2134 Sq. Ft.
3 to 4 Bed • 2 to 3 Bath • 1 to 2 PR • 2 Car Garage

ELEVATION A1
PARTIAL BASEMENT
W/O SUNKEN AREA

ELEVATION A1
BASEMENT