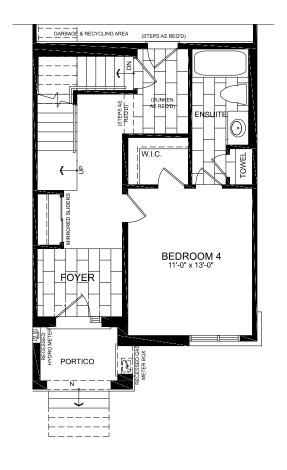

ELEVATION C1
OPT GROUND
FLOOR W/ BEDROOM 4

ELEVATION **C1** • 20' Terrace Towns **2272** Sq. Ft.

3 to 4 Bed • 2 to 3 Bath • 1 to 2 PR • 2 Car Garage

ELEVATION C1
SECOND FLOOR

ELEVATION **C1** • 20' Terrace Towns **2272** Sq. Ft.