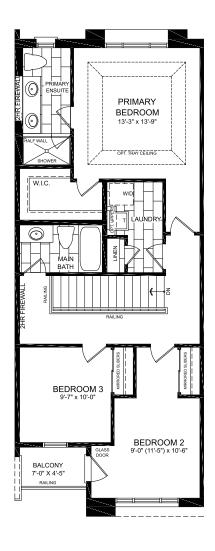

ELEVATION A1 • 20' Terrace Towns 2279 Sq. Ft.

3 to 4 Bed • 2 to 3 Bath • 1 to 2 PR • 2 Car Garage

ELEVATION A1
SECOND FLOOR

ELEVATION A1 • 20' Terrace Towns 2279 Sq. Ft.

3 to 4 Bed • 2 to 3 Bath • 1 to 2 PR • 2 Car Garage

ELEVATION A1
THIRD FLOOR

ELEVATION **A1** • 20' Terrace Towns **2279** Sq. Ft.

3 to 4 Bed • 2 to 3 Bath • 1 to 2 PR • 2 Car Garage

ELEVATION A1
PARTIAL BASEMENT
W/O SUNKEN AREA

ELEVATION A1
BASEMENT