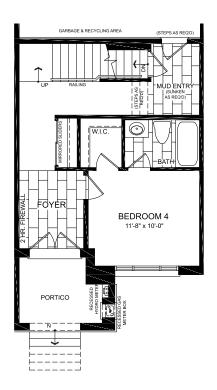

ELEVATION C1
OPT GROUND FLOOR
W/ BED 4

ELEVATION C1 • 20' Terrace Towns
2120 Sq. Ft.
3 to 4 Bed • 2 to 3 Bath • 1 to 2 PR • 2 Car Garage

ELEVATION C1
SECOND FLOOR

ELEVATION C1 • 20' Terrace Towns
2120 Sq. Ft.
3 to 4 Bed • 2 to 3 Bath • 1 to 2 PR • 2 Car Garage