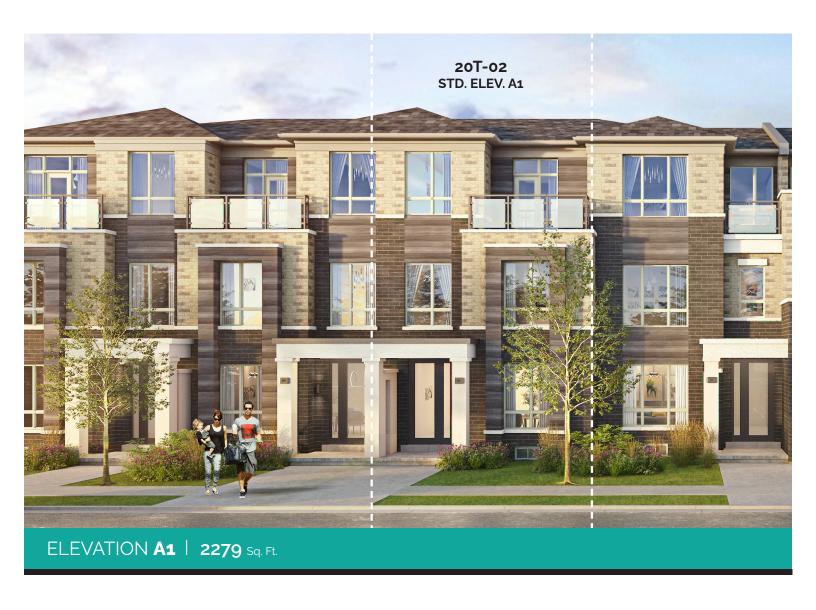

# 20T-02 A1 20' Terrace Towns

- 3 to 4 Bed
- 2 to 3 Bath
- 1 to 2 Powder Room
- 2 Car Garage

ELEVATION A1 • 20' Terrace Towns 2279 Sq. Ft.

3 to 4 Bed + 2 to 3 Bath + 1 to 2 PR + 2 Car Garage

ELEVATION A1
OPT GROUND
FLOOR W/ BEDROOM 4