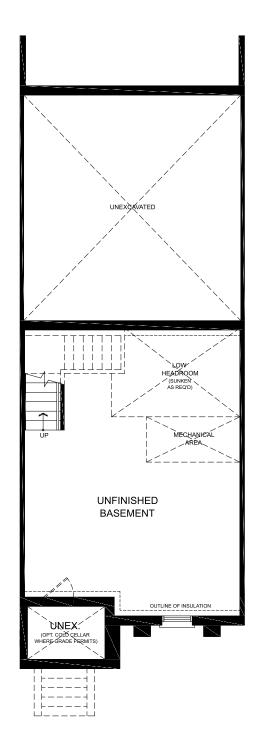

ELEVATION A1
THIRD FLOOR

ELEVATION A1 • 20' Terrace Towns
2134 Sq. Ft.
3 to 4 Bed • 2 to 3 Bath • 1 to 2 PR • 2 Car Garage

ELEVATION A1
PARTIAL BASEMENT
W/O SUNKEN AREA

ELEVATION A1
BASEMENT