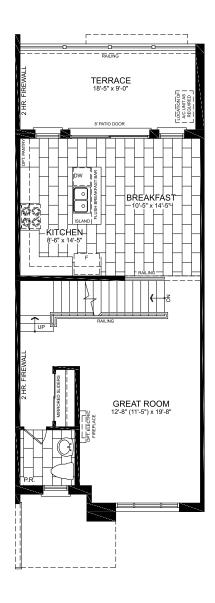

# 20T-02 A1 20' Terrace Towns

- 3 to 4 Bed
- 2 to 3 Bath
- 1 to 2 Powder Room
- 2 Car Garage

ELEVATION A1 • 20' Terrace Towns 2279 Sq. Ft.

3 to 4 Bed + 2 to 3 Bath + 1 to 2 PR + 2 Car Garage

ELEVATION A1
OPT GROUND
FLOOR W/ BEDROOM 4

ELEVATION A1 • 20' Terrace Towns 2279 Sq. Ft.

3 to 4 Bed • 2 to 3 Bath • 1 to 2 PR • 2 Car Garage

ELEVATION A1
SECOND FLOOR

ELEVATION A1 • 20' Terrace Towns 2279 Sq. Ft.

3 to 4 Bed • 2 to 3 Bath • 1 to 2 PR • 2 Car Garage