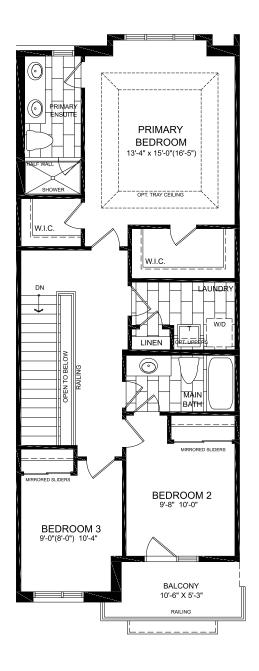

ELEVATION A1
OPT GROUND
FLOOR W/ BED 4

ELEVATION A1 • 20' Terrace Towns
2134 Sq. Ft.
3 to 4 Bed • 2 to 3 Bath • 1 to 2 PR • 2 Car Garage

ELEVATION A1
SECOND FLOOR

ELEVATION A1 • 20' Terrace Towns
2134 Sq. Ft.
3 to 4 Bed • 2 to 3 Bath • 1 to 2 PR • 2 Car Garage

ELEVATION A1
THIRD FLOOR

ELEVATION A1 • 20' Terrace Towns
2134 Sq. Ft.
3 to 4 Bed • 2 to 3 Bath • 1 to 2 PR • 2 Car Garage

ELEVATION A1
PARTIAL BASEMENT
W/O SUNKEN AREA

ELEVATION A1
BASEMENT