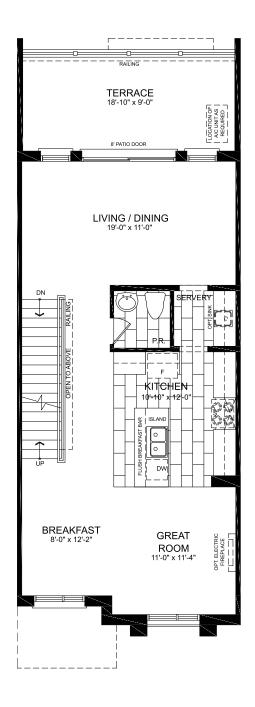

# 20T-01 A1 20' Terrace Towns

- 3 to 4 Bed
- 2 to 3 Bath
- 1 to 2 Powder Room
- 2 Car Garage

ELEVATION A1 • 20' Terrace Towns 2134 Sq. Ft.

3 to 4 Bed + 2 to 3 Bath + 1 to 2 PR + 2 Car Garage

ELEVATION A1

GROUND FLOOR

ELEVATION A1
OPT GROUND
FLOOR W/ BED 4

ELEVATION A1 • 20' Terrace Towns
2134 Sq. Ft.
3 to 4 Bed • 2 to 3 Bath • 1 to 2 PR • 2 Car Garage

ELEVATION A1
SECOND FLOOR

ELEVATION A1 • 20' Terrace Towns
2134 Sq. Ft.
3 to 4 Bed • 2 to 3 Bath • 1 to 2 PR • 2 Car Garage