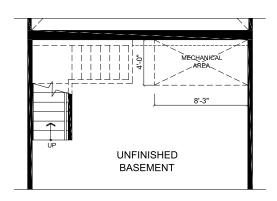

ELEVATION A1
THIRD FLOOR

ELEVATION A1 • 20' Terrace Towns
2134 Sq. Ft.
3 to 4 Bed • 2 to 3 Bath • 1 to 2 PR • 2 Car Garage

ELEVATION A1
PARTIAL BASEMENT
W/O SUNKEN AREA

ELEVATION A1
BASEMENT