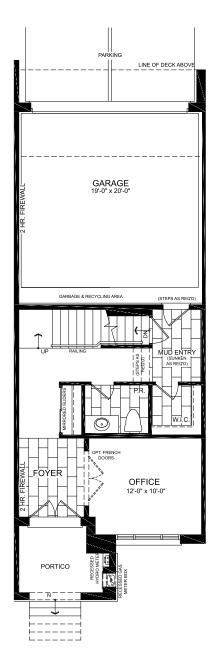

#### 20' Terrace Towns

- 3 to 4 Bed
- 2 to 3 Bath
- 1 to 2 Powder Room
- 2 Car Garage

ELEVATION **C1** • 20' Terrace Towns **2120** Sq. Ft.

3 to 4 Bed • 2 to 3 Bath • 1 to 2 PR • 2 Car Garage

ELEVATION C1
GROUND FLOOR