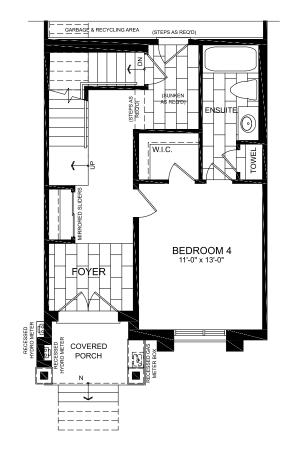

# 20T-02 A1 20' Terrace Towns

- 3 to 4 Bed
- 2 to 3 Bath
- 1 to 2 Powder Room
- 2 Car Garage

ELEVATION A1 • 20' Terrace Towns 2279 Sq. Ft.

3 to 4 Bed + 2 to 3 Bath + 1 to 2 PR + 2 Car Garage

ELEVATION A1
OPT GROUND
FLOOR W/ BEDROOM 4