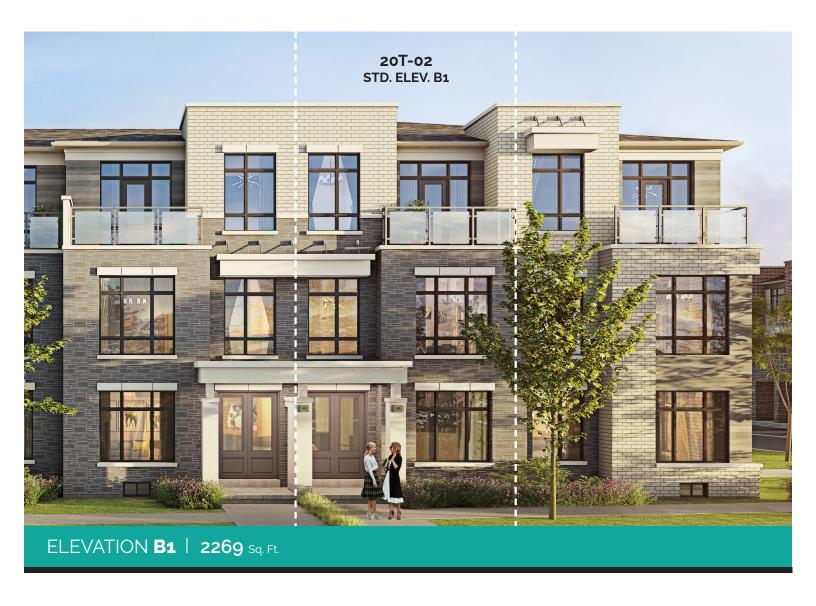

# 20T-02 B1 20' Terrace Towns

- 3 to 4 Bed
- 2 to 3 Bath
- 1 to 2 Powder Room
- 2 Car Garage

ELEVATION **B1** • 20' Terrace Towns **2269** Sq. Ft.

3 to 4 Bed • 2 to 3 Bath • 1 to 2 PR • 2 Car Garage

ELEVATION B1