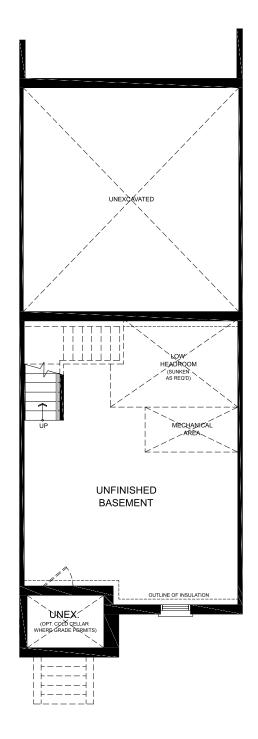

ELEVATION A1
THIRD FLOOR

ELEVATION **A1** • 20' Terrace Towns **2279** Sq. Ft.

3 to 4 Bed • 2 to 3 Bath • 1 to 2 PR • 2 Car Garage

ELEVATION A1
PARTIAL BASEMENT
W/O SUNKEN AREA

ELEVATION A1
BASEMENT