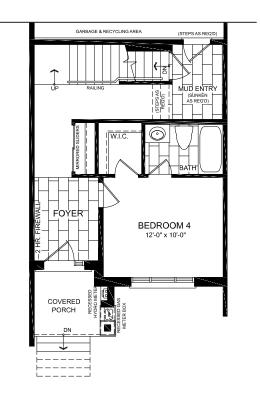

ELEVATION A1
OPT GROUND
FLOOR W/ BED 4

ELEVATION A1 • 20' Terrace Towns
2134 Sq. Ft.
3 to 4 Bed • 2 to 3 Bath • 1 to 2 PR • 2 Car Garage

ELEVATION A1
SECOND FLOOR

ELEVATION A1 • 20' Terrace Towns
2134 Sq. Ft.
3 to 4 Bed • 2 to 3 Bath • 1 to 2 PR • 2 Car Garage