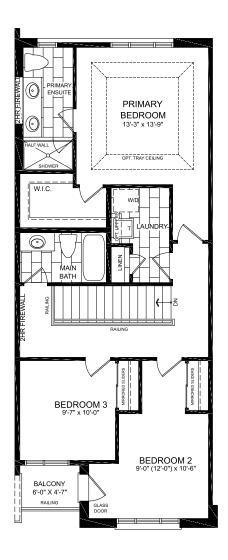

ELEVATION A1
OPT GROUND
FLOOR W/ BED 4

ELEVATION A1 • 20' Terrace Towns
2134 Sq. Ft.
3 to 4 Bed • 2 to 3 Bath • 1 to 2 PR • 2 Car Garage

ELEVATION A1
SECOND FLOOR

ELEVATION A1 • 20' Terrace Towns
2134 Sq. Ft.
3 to 4 Bed • 2 to 3 Bath • 1 to 2 PR • 2 Car Garage

ELEVATION A1
THIRD FLOOR

ELEVATION A1 • 20' Terrace Towns
2134 Sq. Ft.
3 to 4 Bed • 2 to 3 Bath • 1 to 2 PR • 2 Car Garage

ELEVATION A1
PARTIAL BASEMENT
W/O SUNKEN AREA

ELEVATION A1
BASEMENT