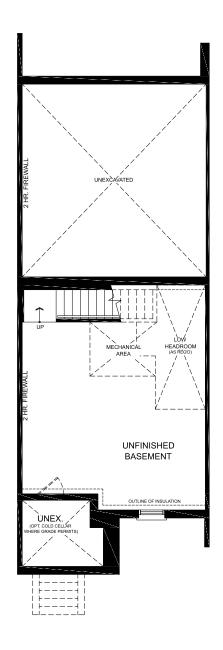

ELEVATION A1
THIRD FLOOR

ELEVATION **A1** • 20' Terrace Towns **2279** Sq. Ft.

3 to 4 Bed • 2 to 3 Bath • 1 to 2 PR • 2 Car Garage

ELEVATION A1
PARTIAL BASEMENT
W/O SUNKEN AREA

ELEVATION A1
BASEMENT