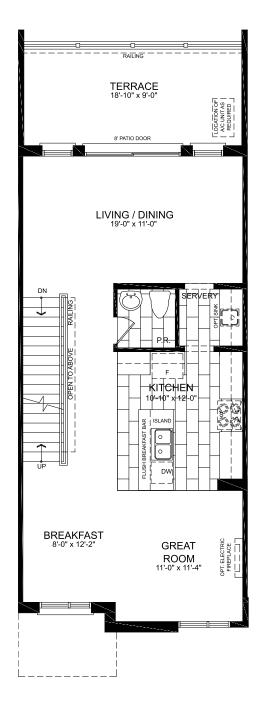

# 20T-01 A1 20' Terrace Towns

- 3 to 4 Bed
- 2 to 3 Bath
- 1 to 2 Powder Room
- 2 Car Garage

ELEVATION A1 • 20' Terrace Towns 2134 Sq. Ft.

3 to 4 Bed + 2 to 3 Bath + 1 to 2 PR + 2 Car Garage

ELEVATION A1

GROUND FLOOR

ELEVATION A1
OPT GROUND
FLOOR W/ BED 4

ELEVATION A1 • 20' Terrace Towns
2134 Sq. Ft.
3 to 4 Bed • 2 to 3 Bath • 1 to 2 PR • 2 Car Garage

ELEVATION A1
SECOND FLOOR

ELEVATION A1 • 20' Terrace Towns
2134 Sq. Ft.
3 to 4 Bed • 2 to 3 Bath • 1 to 2 PR • 2 Car Garage