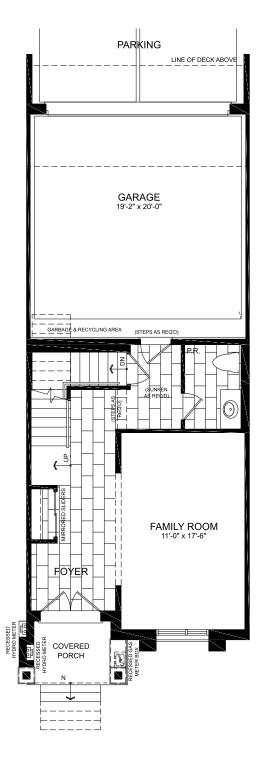

# 20T-02 A1 20' Terrace Towns

- 3 to 4 Bed
- 2 to 3 Bath
- 1 to 2 Powder Room
- 2 Car Garage

ELEVATION A1 • 20' Terrace Towns 2279 Sq. Ft.

3 to 4 Bed + 2 to 3 Bath + 1 to 2 PR + 2 Car Garage

ELEVATION A1
OPT GROUND
FLOOR W/ BEDROOM 4