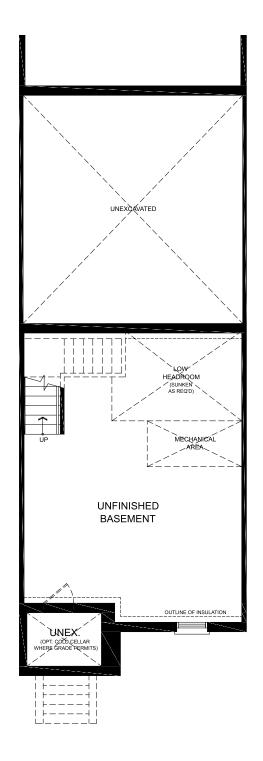

ELEVATION A1
THIRD FLOOR

ELEVATION A1 • 20' Terrace Towns
2134 Sq. Ft.
3 to 4 Bed • 2 to 3 Bath • 1 to 2 PR • 2 Car Garage

ELEVATION A1
PARTIAL BASEMENT
W/O SUNKEN AREA

ELEVATION A1
BASEMENT