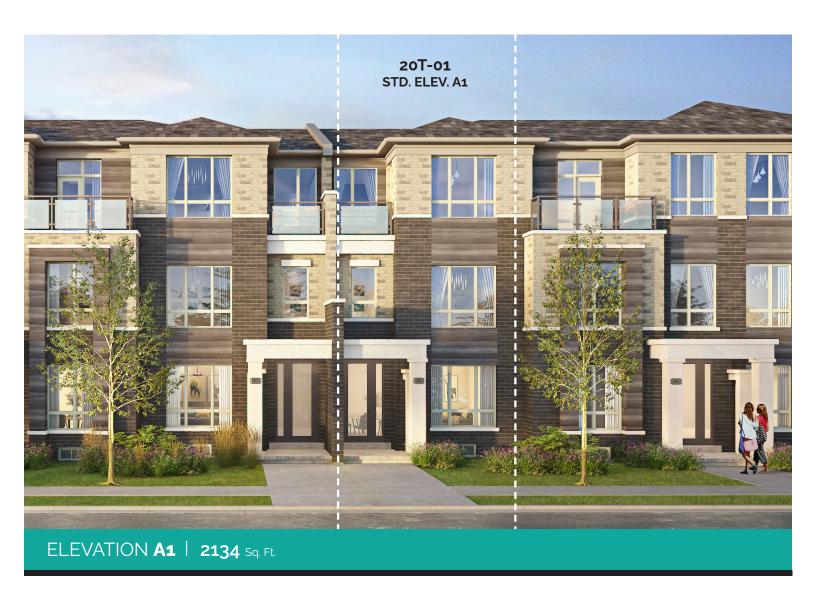

# 20T-01 A1 20' Terrace Towns

- 3 to 4 Bed
- 2 to 3 Bath
- 1 to 2 Powder Room
- 2 Car Garage

ELEVATION A1 • 20' Terrace Towns 2134 Sq. Ft.

3 to 4 Bed + 2 to 3 Bath + 1 to 2 PR + 2 Car Garage

ELEVATION A1

GROUND FLOOR