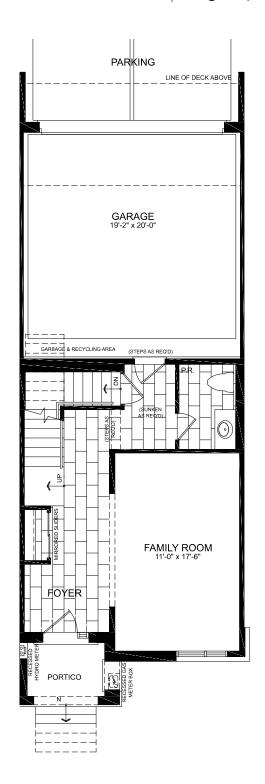

# 20T-02 C1 20' Terrace Towns

- 3 to 4 Bed
- 2 to 3 Bath
- 1 to 2 Powder Room
- 2 Car Garage

ELEVATION **C1** • 20' Terrace Towns **2272** Sq. Ft.

3 to 4 Bed + 2 to 3 Bath + 1 to 2 PR + 2 Car Garage

ELEVATION C1
GROUND FLOOR