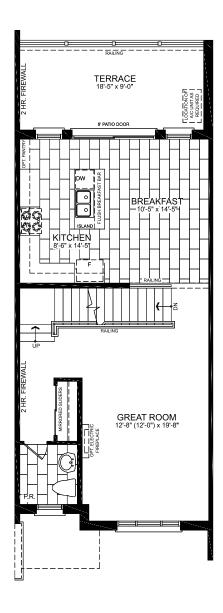

# 20T-01 A1 20' Terrace Towns

- 3 to 4 Bed
- 2 to 3 Bath
- 1 to 2 Powder Room
- 2 Car Garage

ELEVATION A1 • 20' Terrace Towns 2134 Sq. Ft.

3 to 4 Bed + 2 to 3 Bath + 1 to 2 PR + 2 Car Garage

ELEVATION A1

GROUND FLOOR

ELEVATION A1
OPT GROUND
FLOOR W/ BED 4

ELEVATION A1 • 20' Terrace Towns
2134 Sq. Ft.
3 to 4 Bed • 2 to 3 Bath • 1 to 2 PR • 2 Car Garage

ELEVATION A1
SECOND FLOOR

ELEVATION A1 • 20' Terrace Towns
2134 Sq. Ft.
3 to 4 Bed • 2 to 3 Bath • 1 to 2 PR • 2 Car Garage