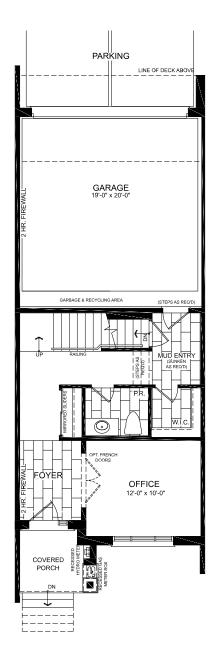

# 20T-01 A1 20' Terrace Towns

- 3 to 4 Bed
- 2 to 3 Bath
- 1 to 2 Powder Room
- 2 Car Garage

ELEVATION A1 • 20' Terrace Towns 2134 Sq. Ft.

3 to 4 Bed + 2 to 3 Bath + 1 to 2 PR + 2 Car Garage

ELEVATION A1

GROUND FLOOR